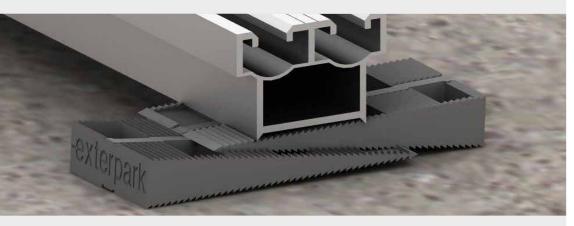

## THE MAGNET SYSTEM WORKS OVER 6 ESSENTIAL ELEMENTS:

- 1. A T GROOVE at the bottom of each board to allocate magnet clips.
- **2. ALUMINUM JOISTS** with a very specific and accurate geometry for the magnet clip to click inside.
- 3. SPACERS between boards to leave 4mm invisible expansion and drainage gap.
- **4. BLOCKING** units to keep all boards always in same place and prevent longitudinal movement.
- 5. PEDESTALS and WEDGES Levelling instruments.

## 6. THE MAGNET CLIP

- · The corner stone of the system.
- A secret formula combining two types of POM gives us top strength (more than 330km wind lift test) with the right flexibility.
- Low friction coefficient and high abrasion resistance.
- · Withstands -40°C to 90°C.
- · POM is widely used in the automotive and electronic industry.

## **ALUMINUM JOISTS**

• IMPROVED LOADING CAPACITY to more than 4000kgs per m<sup>2</sup>.