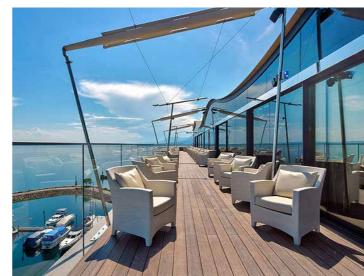

xterpark TECH WALL

# La mejor instalación para fachadas y techos · 6 colores WPC











## -exterpark TECH CUBE(3)

# Anti-stain Shield capped surface 5 premium colours WPC

with wood texture and brushed surface.



**Tech Cube** is the first combo wpc board designed to fit **3 different installations systems.** 



Tech Cube is the only wpc board to combine 3 patented technologies in one deck system.



TECH CUBE SOLID & HOLLOW

Other available surface finishes and colors







## TSING YI, HONG KONG 🔯

MARITIME SQUARE 2



CONSTANTLY INNOVATING THROUGH
PRODUCT DESIGN AND ENGINEERING WITH
A PASSION TO DELIVER EXCEPTIONAL QUALITY











TERRAZA LEE GARDEN, BAHÍA CAUSEWAY







































SWITZERLAND [1]

EXTERPARK | TECH CUBE IPE

BEAULAC HOTEL



















## -exterpark TECH SUPREME



#### THIRD GENERATION SYNTHETIC DECK WITH UNIQUE FEATURES

**3 dimensions:** 20x145x2200 deck, 15x145x2200 wall and 23x100 chevron + herringbone

30%-40% lighter than WPC

Best Slip Resistance Performance: Class 3Rd>45 R12

Intertek, pendulum SRV 62, class P5
SGS fire test: **Bf1-s1** EN standard **Anti-UV** Tested by Intertek. No color fading
Less expansion and contraction **WARRANTY 25 years.** 

# Tech Supreme has a balanced solid body made of 100% foamed PVC.





## **3 colours** with wood texture:



## JERUSALEM & TEL AVIV, ISRAEL

URBAN GARDEN











Smooth Natural









## TEL AVIV, ISRAEL

































## JERUSALEM, ISRAEL

URBAN AVENUE











## DUBAI, UAE ⊑













## HONG KONG **S**

## WESTERN WHOLESALE FO