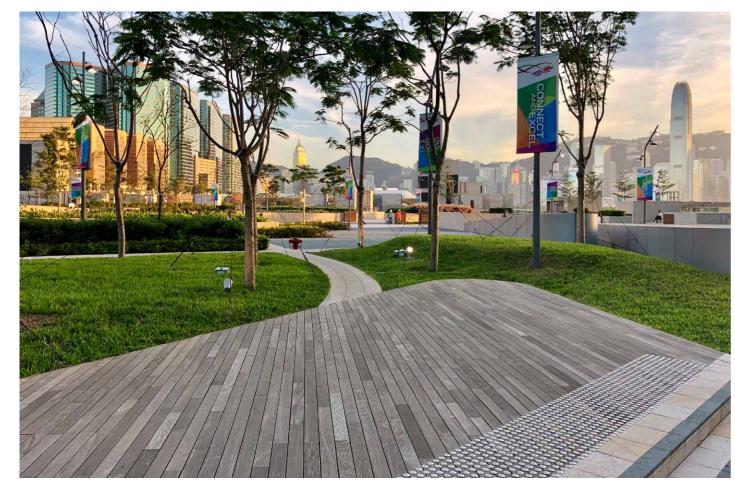

## HONG KONG

MAGNETIC HIGH SPEED TRAIN WEST KOWLOON STATION

## MAGNETIC HIGH SPEED TRAIN WEST KOWLOON STATION

WE EMBRACE WOOD AS IT IS. ONE OF THE WARMEST NATURAL MATERIALS WITH UNIQUE AND INCOMPARABLE FEATURES OF TEXTURE, COLOR, SHADES, PATTERNS AND GRAIN