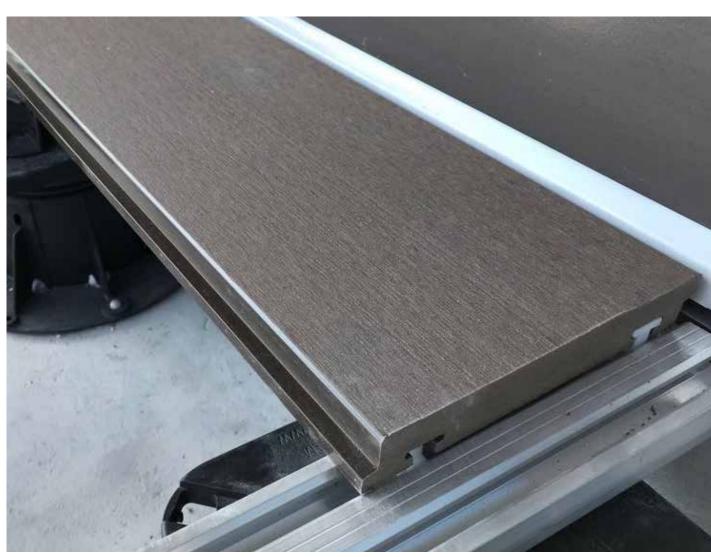

## THE MAGNET SYSTEM WORKS OVER 6 ESSENTIAL ELEMENTS:

- 1. A T GROOVE at the bottom of each board to allocate magnet clips.
- **2. ALUMINUM JOISTS** with a very specific and accurate geometry for the magnet clip to click inside.
- 3. SPACERS between boards to leave 4mm invisible expansion and drainage gap.
- **4. BLOCKING** units to keep all boards always in same place and prevent longitudinal movement.
- 5. PEDESTALS and WEDGES Levelling instruments.

## 6. THE MAGNET CLIP

- · The corner stone of the system.
- A secret formula combining two types of POM gives us top strength (more than 330km wind lift test) with the right flexibility.
- Low friction coefficient and high abrasion resistance.
- · Withstands -40°C to 90°C.
- · POM is widely used in the automotive and electronic industry.

## **ALUMINUM JOISTS**

• IMPROVED LOADING CAPACITY to more than 4000kgs per m<sup>2</sup>.