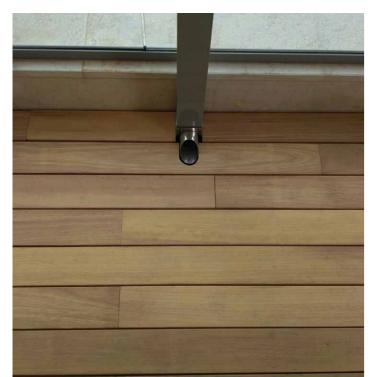

## **BENEFIT #1 INVISIBLE PROFILE**

## **BENEFIT #2 ASSEMBLY**

STANDARD PROFILE WITH OPEN GAPS VS EXTERPARK INVISIBLE PROFILE