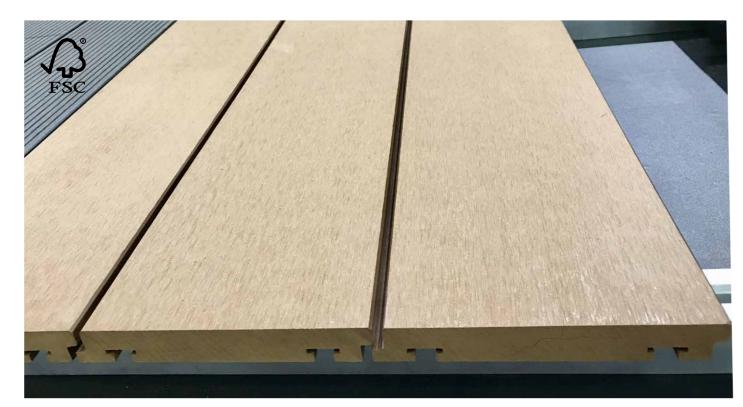

## **BENEFIT #1 INVISIBLE PROFILE**

## **BENEFIT #2 ASSEMBLY**

STANDARD PROFILE WITH OPEN GAPS VS EXTERPARK INVISIBLE PROFILE