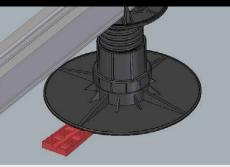

## THE MAGNET SYSTEM WORKS OVER 6 ESSENTIAL ELEMENTS:

- 1. A T GROOVE at the bottom of each board to allocate magnet clips.
- **2. ALUMINUM JOISTS** with a very specific and accurate geometry for the magnet clip to click inside.
- 3. SPACERS between boards to leave 4mm invisible expansion and drainage gap.
- **4. BLOCKING** units to keep all boards always in same place and prevent longitudinal movement.
- 5. PEDESTALS and WEDGES Levelling instruments.

## 6. THE MAGNET CLIP

- · The corner stone of the system.
- A secret formula combining two types of POM gives us top strength (more than 330km wind lift test) with the right flexibility.
- Low friction coefficient and high abrasion resistance.
- · Withstands -40°C to 90°C.
- · POM is widely used in the automotive and electronic industry.

## **COMPREHENSIVE SYSTEM**

Wide range of components to offer the best solution for every project scenario.

**PEDESTALS** Height adjustable pedestals

from 5 up to 40 cm.

**BLOCKING SPACER** 

to prevent longitudinal mis-placement of boards and still allow for the required expansion and contraction.