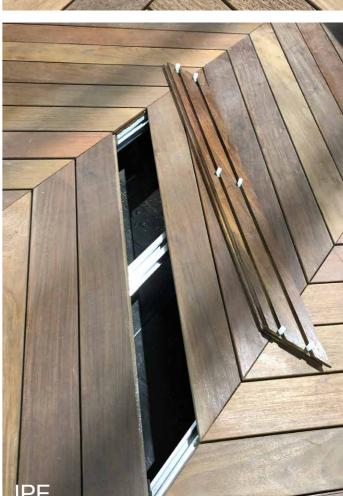

## THE MAGNET SYSTEM WORKS OVER 6 ESSENTIAL ELEMENTS:

- 1. A T GROOVE at the bottom of each board to allocate magnet clips.
- **2. ALUMINUM JOISTS** with a very specific and accurate geometry for the magnet clip to click inside.
- 3. SPACERS between boards to leave 4mm invisible expansion and drainage gap.
- **4. BLOCKING** units to keep all boards always in same place and prevent longitudinal movement.
- 5. PEDESTALS and WEDGES Levelling instruments.

## 6. THE MAGNET CLIP

- · The corner stone of the system.
- A secret formula combining two types of POM gives us top strength (more than 330km wind lift test) with the right flexibility.
- Low friction coefficient and high abrasion resistance.
- · Withstands -40°C to 90°C.
- · POM is widely used in the automotive and electronic industry.

## **ALUMINUM JOISTS**

• IMPROVED LOADING CAPACITY to more than 4000kgs per m<sup>2</sup>.