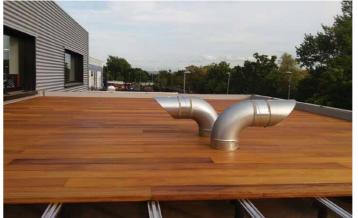

## THE MAGNET SYSTEM WORKS OVER 6 ESSENTIAL ELEMENTS:

- 1. A T GROOVE at the bottom of each board to allocate magnet clips.
- **2. ALUMINUM JOISTS** with a very specific and accurate geometry for the magnet clip to click inside.
- 3. SPACERS between boards to leave 4mm invisible expansion and drainage gap.
- **4. BLOCKING** units to keep all boards always in same place and prevent longitudinal movement.
- 5. PEDESTALS and WEDGES Levelling instruments.

## 6. THE MAGNET CLIP

- · The corner stone of the system.
- A secret formula combining two types of POM gives us top strength (more than 330km wind lift test) with the right flexibility.
- Low friction coefficient and high abrasion resistance.
- · Withstands -40°C to 90°C.
- · POM is widely used in the automotive and electronic industry.

## **ALUMINUM JOISTS**

• IMPROVED LOADING CAPACITY to more than 4000kgs per m<sup>2</sup>.