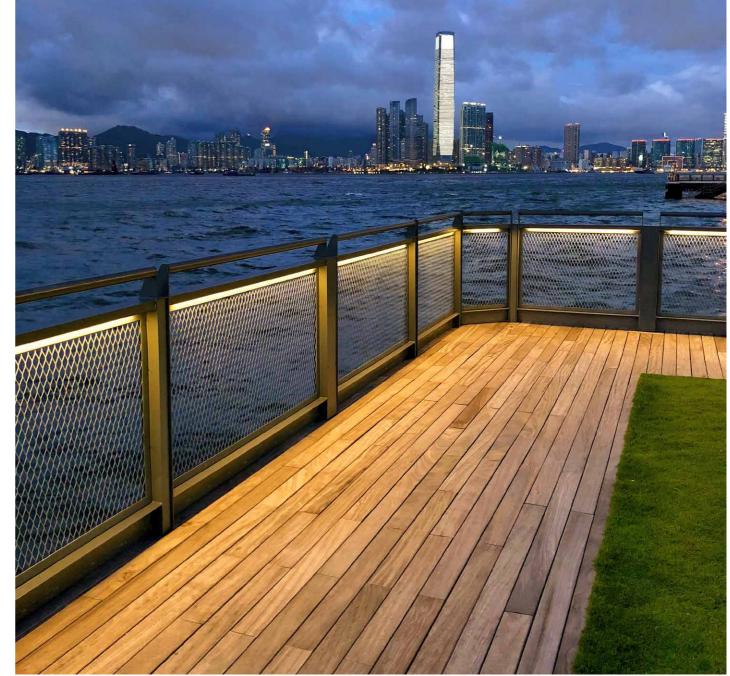

## HONG KONG **S**

## HONG KONG

MAGNETIC HIGH SPEED TRAIN WEST KOWLOON STATION

## MAGNETIC HIGH SPEED TRAIN WEST KOWLOON STATION

WE EMBRACE WOOD AS IT IS. ONE OF THE WARMEST NATURAL MATERIALS WITH UNIQUE AND INCOMPARABLE FEATURES OF TEXTURE, COLOR, SHADES, PATTERNS AND GRAIN