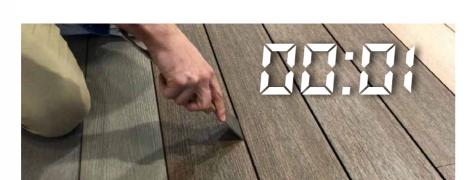

## **MAGNET TOOL**

Using the **MAGNET TOOL**, any board can be opened up in less than 5 SECONDS: