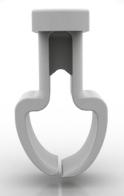

## 6. THE MAGNET CLIP

- · The corner stone of the system.
- A secret formula combining two types of POM gives us top strength (more than 330km wind lift test) with the right flexibility.
- Low friction coefficient and high abrasion resistance.
- · Withstands -40°C to 90°C.
- · POM is widely used in the automotive and electronic industry.

## THE MAGNET CLIP

The biggest thing in decking is really small.

## **NEW MAGNET CLIP**

the magnet  $^{\circ}$ DECKING REINVENTED

Fully made of **POM**, a high performance engineering thermoplastic with excellent dimensional stability even at extreme conditions.

4 new patented improvements for the new 2019 magnet clip. First herringbone and chevron deck system invented.