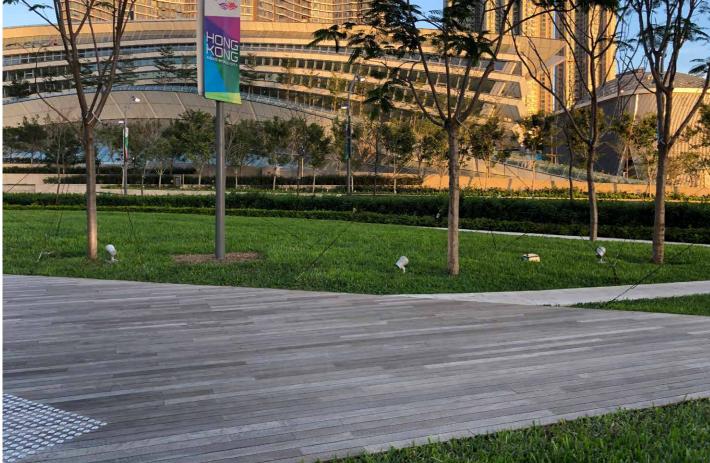

## HONG KONG

MAGNETIC HIGH SPEED TRAIN WEST KOWLOON STATION

## MAGNETIC HIGH SPEED TRAIN WEST KOWLOON STATION

WE EMBRACE WOOD AS IT IS. ONE OF THE WARMEST NATURAL MATERIALS WITH UNIQUE AND INCOMPARABLE FEATURES OF TEXTURE, COLOR, SHADES, PATTERNS AND GRAIN