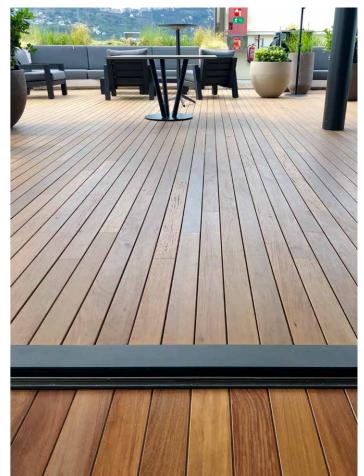

## **DETAILS**

Comprehensive system with complete solutions

We have created the **double click joist** for the short-end connections, which is a must for the good performance of

There is even a 4 mm spacing mark for the indicative recommended expansion gap essential for Exterpark Tech WPC.