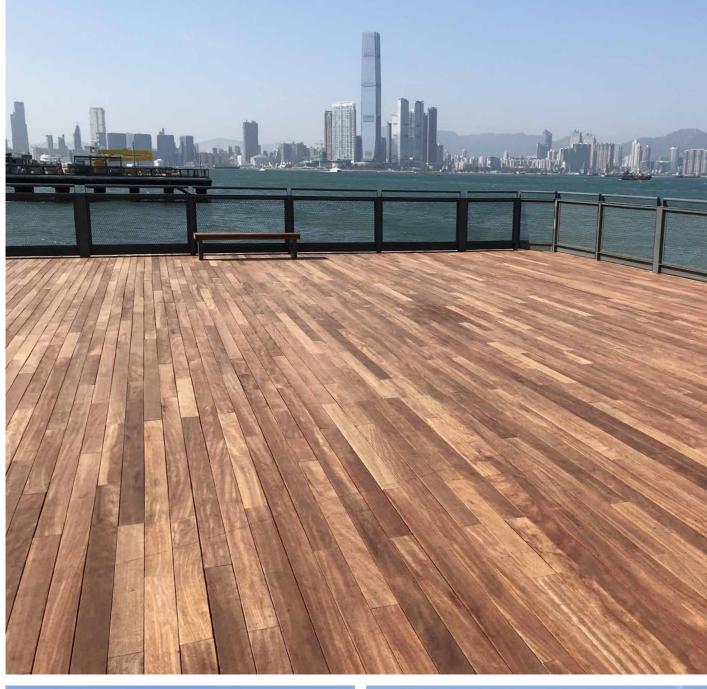

## HONG KONG **S**

## HONG KONG

MAGNETIC HIGH SPEED TRAIN WEST KOWLOON STATION

## MAGNETIC HIGH SPEED TRAIN WEST KOWLOON STATION

WE EMBRACE WOOD AS IT IS. ONE OF THE WARMEST NATURAL MATERIALS WITH UNIQUE AND INCOMPARABLE FEATURES OF TEXTURE, COLOR, SHADES, PATTERNS AND GRAIN