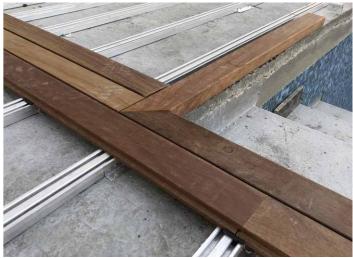

## **DETAILS**

Comprehensive system with complete solutions

We have created the **double click joist** for the short-end connections, which is a must for the good performance of

There is even a 4 mm spacing mark for the indicative recommended expansion gap essential for Exterpark Tech WPC.