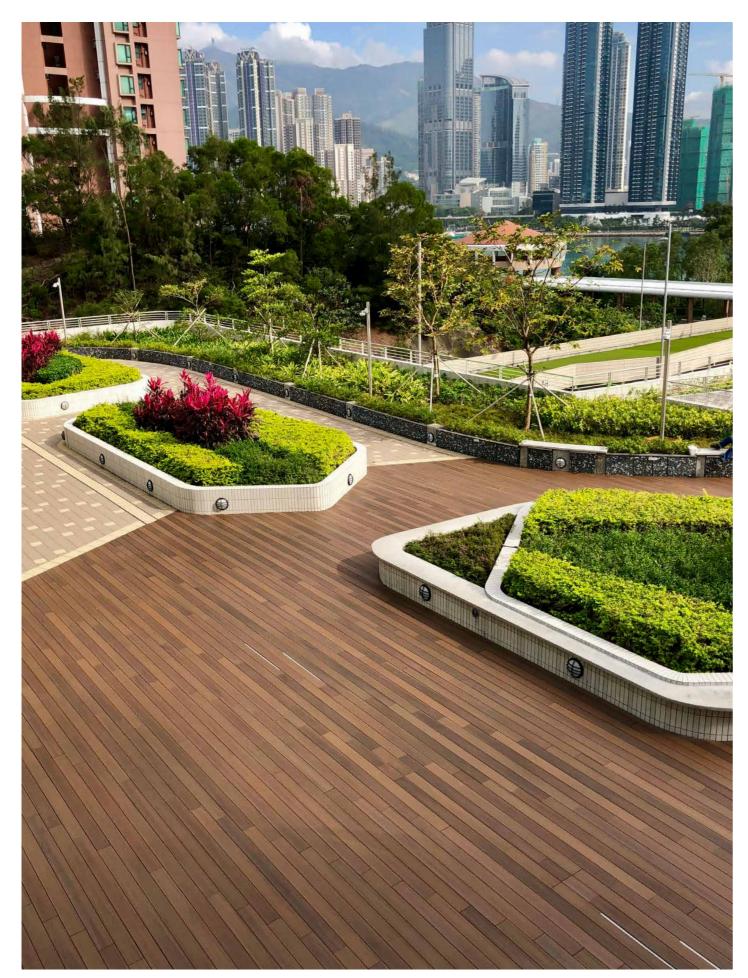

## HONG KONG **S**

## HONG KONG

MAGNETIC HIGH SPEED TRAIN WEST KOWLOON STATION

## MAGNETIC HIGH SPEED TRAIN WEST KOWLOON STATION

WE EMBRACE WOOD AS IT IS. ONE OF THE WARMEST NATURAL MATERIALS WITH UNIQUE AND INCOMPARABLE FEATURES OF TEXTURE, COLOR, SHADES, PATTERNS AND GRAIN