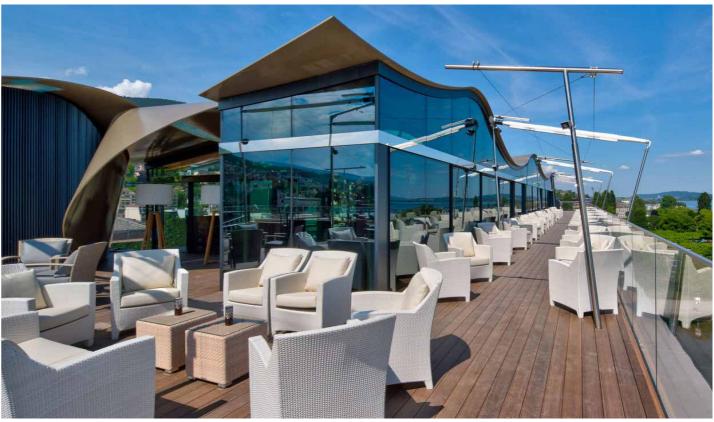

-exterpark TECH WALL

# La mejor instalación para fachadas y techos · 6 colores WPC











## -exterpark TECH CUBE(3)

# Anti-stain Shield capped surface 5 premium colours WPC

with wood texture and brushed surface.



**Tech Cube** is the first combo wpc board designed to fit **3 different installations systems.** 



Tech Cube is the only wpc board to combine 3 patented technologies in one deck system.



TECH CUBE SOLID & HOLLOW

Other available surface finishes and colors







## TSING YI, HONG KONG 🔯

MARITIME SQUARE 2



CONSTANTLY INNOVATING THROUGH
PRODUCT DESIGN AND ENGINEERING WITH
A PASSION TO DELIVER EXCEPTIONAL QUALITY











TERRAZA LEE GARDEN, BAHÍA CAUSEWAY







































SWITZERLAND [1]

EXTERPARK | TECH CUBE IPE

BEAULAC HOTEL



















## -exterpark TECH SUPREME



#### THIRD GENERATION SYNTHETIC DECK WITH UNIQUE FEATURES

**3 dimensions:** 20x145x2200 deck, 15x145x2200 wall and 23x100 chevron + herringbone

30%-40% lighter than WPC

Best Slip Resistance Performance: Class 3Rd>45 R12

Intertek, pendulum SRV 62, class P5
SGS fire test: **Bf1-s1** EN standard **Anti-UV** Tested by Intertek. No color fading
Less expansion and contraction **WARRANTY 25 years.** 

# Tech Supreme has a balanced solid body made of 100% foamed PVC.





## **3 colours** with wood texture:



## JERUSALEM & TEL AVIV, ISRAEL

URBAN GARDEN











Smooth Natural









## TEL AVIV, ISRAEL

































## JERUSALEM, ISRAEL

URBAN AVENUE











## DUBAI, UAE ⊑













## HONG KONG **S**

## WESTERN WHOLESALE