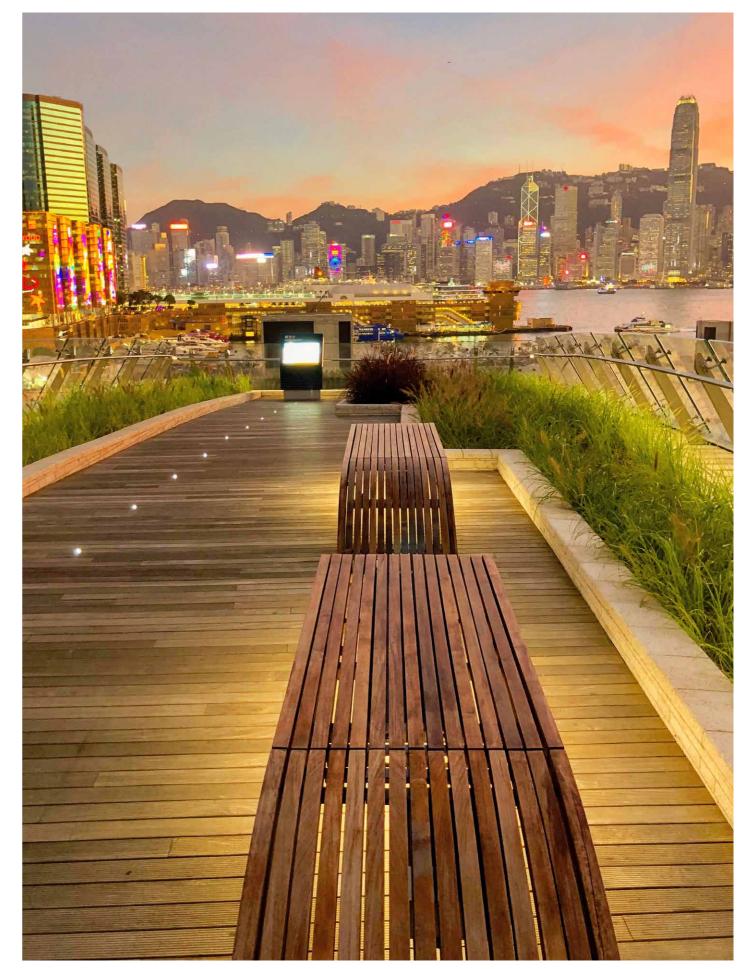

## HONG KONG **S**

## HONG KONG

MAGNETIC HIGH SPEED TRAIN WEST KOWLOON STATION

## MAGNETIC HIGH SPEED TRAIN WEST KOWLOON STATION

WE EMBRACE WOOD AS IT IS. ONE OF THE WARMEST NATURAL MATERIALS WITH UNIQUE AND INCOMPARABLE FEATURES OF TEXTURE, COLOR, SHADES, PATTERNS AND GRAIN