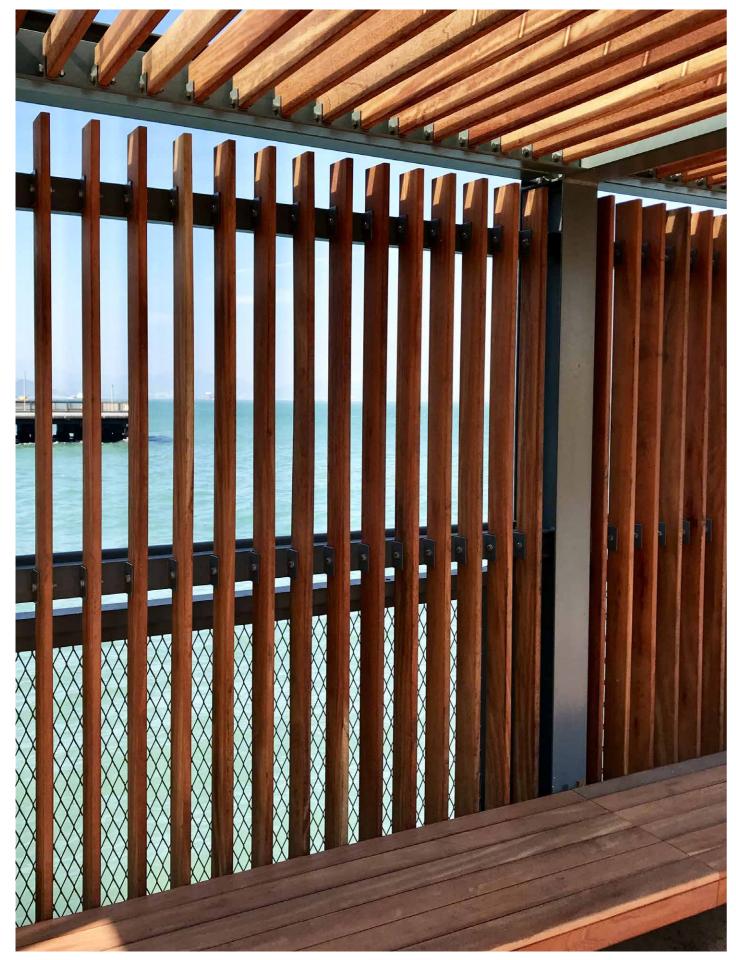

#### **WALLS and CEILINGS**

68 x 17 mm

## -exterpark TECH WALL

# La mejor instalación para fachadas y techos · 6 colores WPC