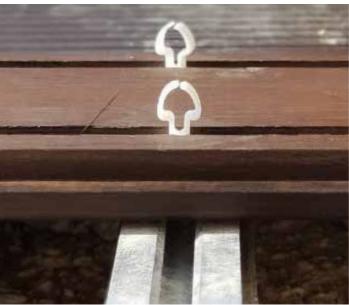

## INSTALLATION BENEFITS τhe magneτ®

An advanced **mechanical locking** with superior grip which holds boards stronger than a screw but yet flexible to open up and close again when necessary.

## 6. THE MAGNET CLIP

- · The corner stone of the system.
- A secret formula combining two types of POM gives us top strength (more than 330km wind lift test) with the right flexibility.
- Low friction coefficient and high abrasion resistance.
- · Withstands -40°C to 90°C.
- · POM is widely used in the automotive and electronic industry.