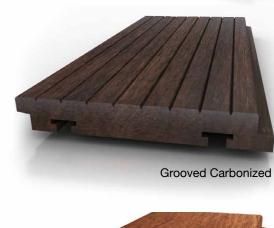

## **Grooved** surface · 6 colours WPC with invisible profile and hollow robust body

SEMI SOLID 22x145x2200 MM