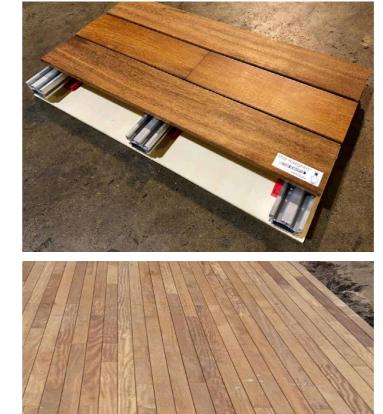

## THE MAGNET SYSTEM WORKS OVER 6 ESSENTIAL ELEMENTS:

- 1. A T GROOVE at the bottom of each board to allocate magnet clips.
- **2. ALUMINUM JOISTS** with a very specific and accurate geometry for the magnet clip to click inside.
- 3. SPACERS between boards to leave 4mm invisible expansion and drainage gap.
- **4. BLOCKING** units to keep all boards always in same place and prevent longitudinal movement.
- 5. PEDESTALS and WEDGES Levelling instruments.

## 6. THE MAGNET CLIP

- · The corner stone of the system.
- A secret formula combining two types of POM gives us top strength (more than 330km wind lift test) with the right flexibility.
- Low friction coefficient and high abrasion resistance.
- · Withstands -40°C to 90°C.
- · POM is widely used in the automotive and electronic industry.

## **ALUMINUM JOISTS**

• IMPROVED LOADING CAPACITY to more than 4000kgs per m<sup>2</sup>.