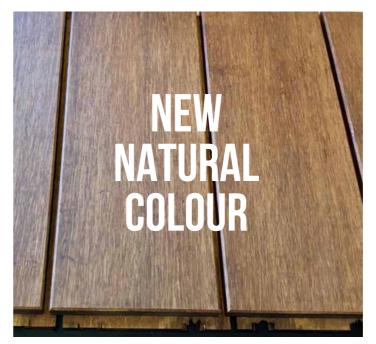

## **Grooved** surface · 6 colours WPC with invisible profile and hollow robust body

SEMI SOLID 22x145x2200 MM