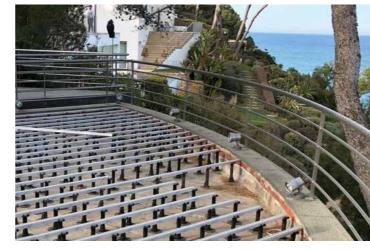

## THE MAGNET SYSTEM WORKS OVER 6 ESSENTIAL ELEMENTS:

- 1. A T GROOVE at the bottom of each board to allocate magnet clips.
- **2. ALUMINUM JOISTS** with a very specific and accurate geometry for the magnet clip to click inside.
- 3. SPACERS between boards to leave 4mm invisible expansion and drainage gap.
- **4. BLOCKING** units to keep all boards always in same place and prevent longitudinal movement.
- 5. PEDESTALS and WEDGES Levelling instruments.

## 6. THE MAGNET CLIP

- · The corner stone of the system.
- A secret formula combining two types of POM gives us top strength (more than 330km wind lift test) with the right flexibility.
- Low friction coefficient and high abrasion resistance.
- · Withstands -40°C to 90°C.
- · POM is widely used in the automotive and electronic industry.

## **ALUMINUM JOISTS**

• IMPROVED LOADING CAPACITY to more than 4000kgs per m<sup>2</sup>.