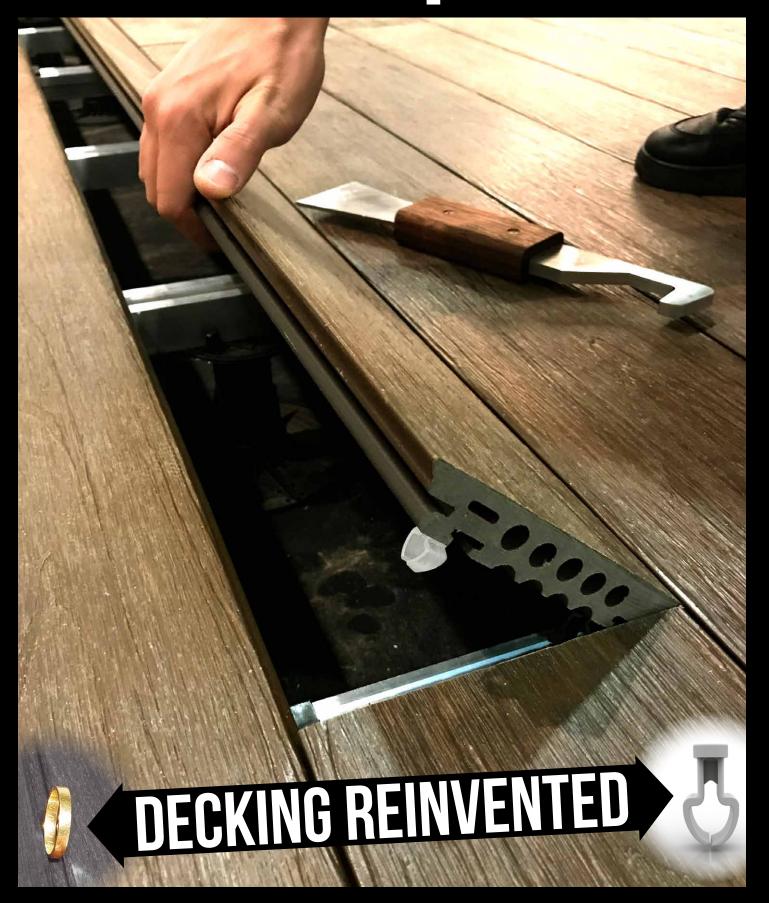

## **NEW MAGNET CLIP**

the magnet  $^{\circ}$ DECKING REINVENTED

Fully made of **POM**, a high performance engineering thermoplastic with excellent dimensional stability even at extreme conditions.

4 new patented improvements for the new 2019 magnet clip. First herringbone and chevron deck system invented.

## 6. THE MAGNET CLIP

- · The corner stone of the system.
- A secret formula combining two types of POM gives us top strength (more than 330km wind lift test) with the right flexibility.
- Low friction coefficient and high abrasion resistance.
- · Withstands -40°C to 90°C.
- · POM is widely used in the automotive and electronic industry.

## THE MAGNET SYSTEM WORKS OVER 6 ESSENTIAL ELEMENTS:

- 1. A T GROOVE at the bottom of each board to allocate magnet clips.
- **2. ALUMINUM JOISTS** with a very specific and accurate geometry for the magnet clip to click inside.
- 3. SPACERS between boards to leave 4mm invisible expansion and drainage gap.
- **4. BLOCKING** units to keep all boards always in same place and prevent longitudinal movement.
- 5. PEDESTALS and WEDGES Levelling instruments.