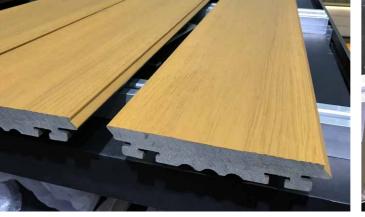

## **Grooved** surface · 6 colours WPC with invisible profile and hollow robust body

SEMI SOLID 22x145x2200 MM

# **Smooth** surface • **6 colours WPC** with invisible profile and solid body

-exterpark TECH ROCK