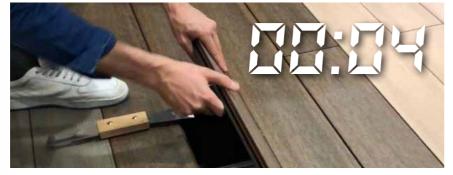

## **MAGNET TOOL**

Using the **MAGNET TOOL**, any board can be opened up in less than 5 SECONDS:

## INSTALLATION BENEFITS τhe magneτ®

An advanced **mechanical locking** with superior grip which holds boards stronger than a screw but yet flexible to open up and close again when necessary.