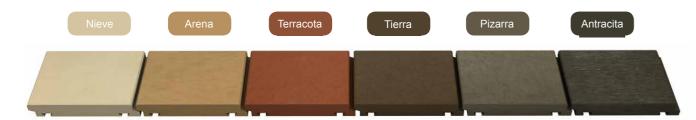

## **Grooved** surface · 6 colours WPC with invisible profile and hollow robust body

SEMI SOLID 22x145x2200 MM