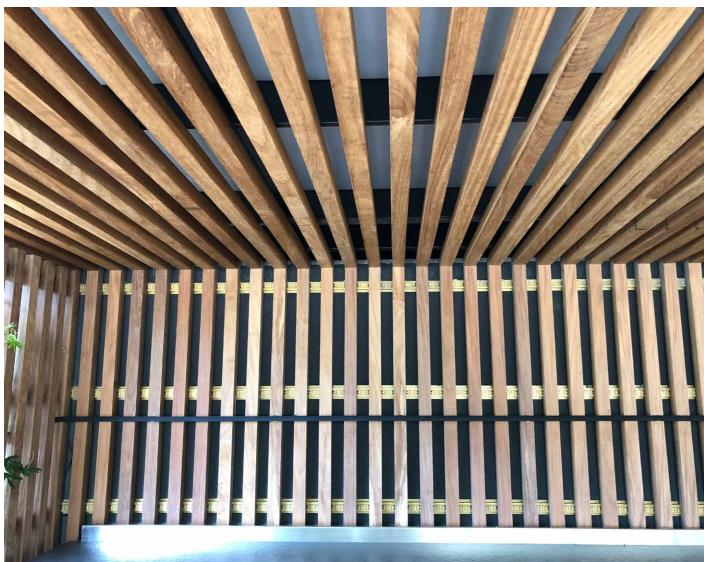

#### **WALLS and CEILINGS**

68 x 17 mm

## -exterpark TECH WALL

# La mejor instalación para fachadas y techos · 6 colores WPC