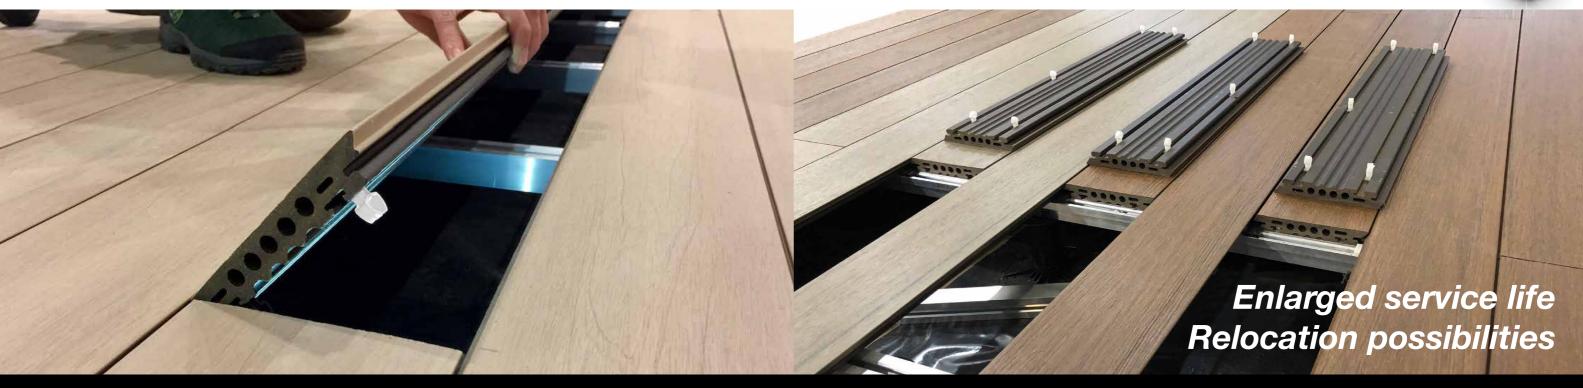

## INSTALLATION BENEFITS τhe magneτ®

An advanced **mechanical locking** with superior grip which holds boards stronger than a screw but yet flexible to open up and close again when necessary.

# externark

Our Invisible patented profile provides several advantages:

Powered by Välinge

**BETTER LOOK** Solution No visible gaps nor under structure HYGIENIC No food or other objects can fall down NO LOSS OF VALUABLES → Coins, rings or keys SAFER Nothing can get stuck such as high heels or fingers

**EASY** ..... No screws **FAST** ..... No predrilling **SILENT** ..... No tools **COST-EFFICIENT** 

## THE MAGNET SYSTEM WORKS OVER 6 ESSENTIAL ELEMENTS:

- 1. A T GROOVE at the bottom of each board to allocate magnet clips.
- **2. ALUMINUM JOISTS** with a very specific and accurate geometry for the magnet clip to click inside.
- 3. SPACERS between boards to leave 4mm invisible expansion and drainage gap.
- **4. BLOCKING** units to keep all boards always in same place and prevent longitudinal movement.
- 5. PEDESTALS and WEDGES Levelling instruments.

## 6. THE MAGNET CLIP

- · The corner stone of the system.
- A secret formula combining two types of POM gives us top strength (more than 330km wind lift test) with the right flexibility.
- Low friction coefficient and high abrasion resistance.
- · Withstands -40°C to 90°C.
- · POM is widely used in the automotive and electronic industry.