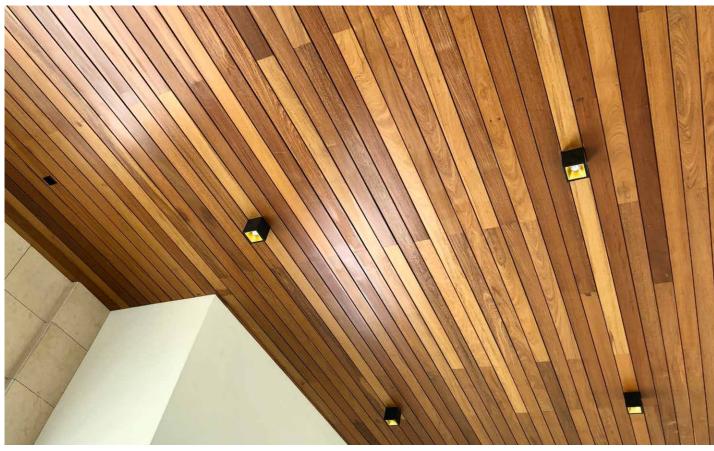

#### **WALLS and CEILINGS**

68 x 17 mm

## -exterpark TECH WALL

# La mejor instalación para fachadas y techos · 6 colores WPC