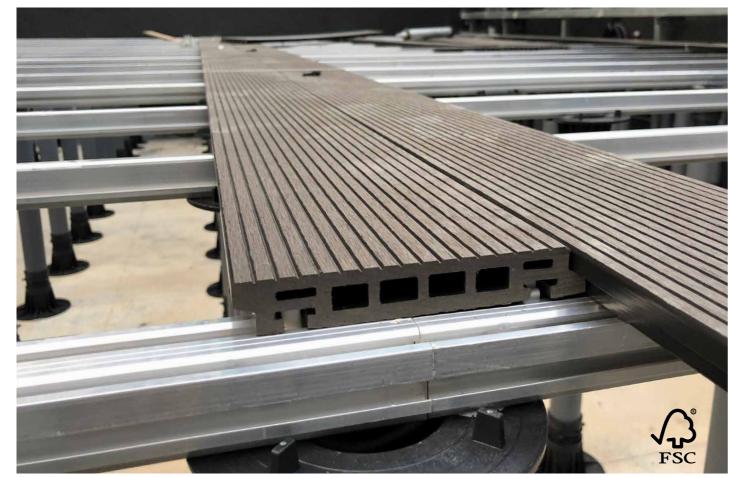

## THE MAGNET SYSTEM WORKS OVER 6 ESSENTIAL ELEMENTS:

- 1. A T GROOVE at the bottom of each board to allocate magnet clips.
- **2. ALUMINUM JOISTS** with a very specific and accurate geometry for the magnet clip to click inside.
- 3. SPACERS between boards to leave 4mm invisible expansion and drainage gap.
- **4. BLOCKING** units to keep all boards always in same place and prevent longitudinal movement.
- 5. PEDESTALS and WEDGES Levelling instruments.

## **ALUMINUM JOISTS**

• IMPROVED LOADING CAPACITY to more than 4000kgs per m<sup>2</sup>.

## A SOLID ROCK FOUNDATION **ALL SCENARIOS - BUILDING IT FOREVER**

**SINGLE** 35 x 32 mm

**LOW HEIGHT** 35 x 15,5 mm

**LOW DOUBLE** 48 x 15,5 mm

**DOUBLE** 48 x 32 mm