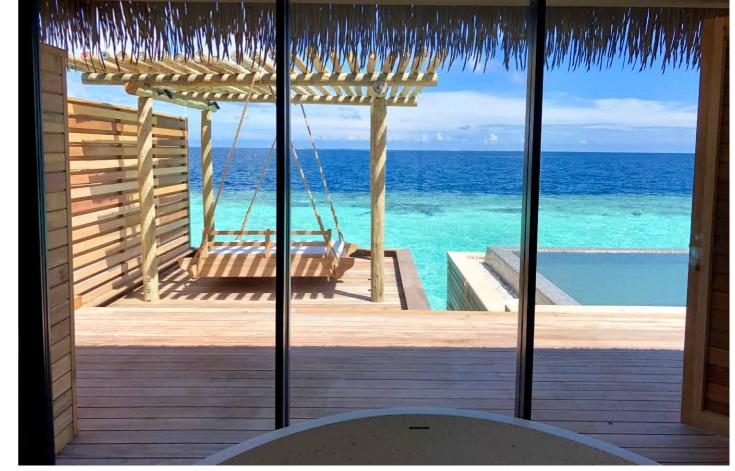

#### MALDIVES 🔼

WALDORF ASTORIA ITHAAFUSHI RESORT 22.000m<sup>2</sup>

#### MALDIVES 🔼

WALDORF ASTORIA ITHAAFUSHI RESORT 22.000 m<sup>2</sup>

FIRST WORLDWIDE HERRINGBONE AND CHEVRON DECK SYSTEM.
45 DEGREE ANGLE MAGNET POSITION WHICH ALLOW TO WORK
WITH STRAIGHT JOIST LAY OUT.