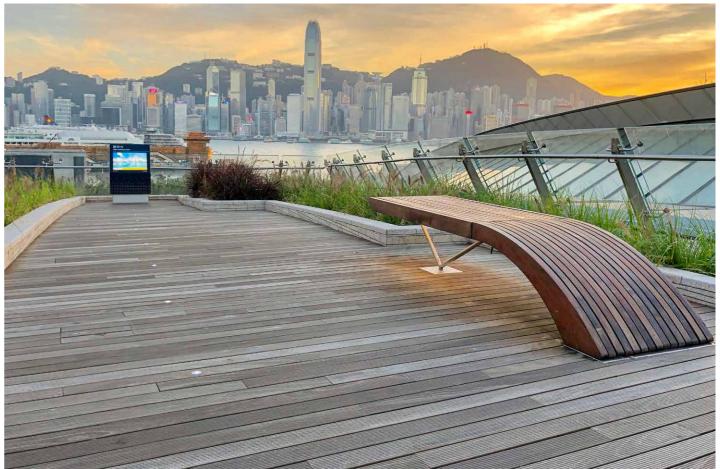

## HONG KONG

MAGNETIC HIGH SPEED TRAIN WEST KOWLOON STATION

## MAGNETIC HIGH SPEED TRAIN WEST KOWLOON STATION

WE EMBRACE WOOD AS IT IS. ONE OF THE WARMEST NATURAL MATERIALS WITH UNIQUE AND INCOMPARABLE FEATURES OF TEXTURE, COLOR, SHADES, PATTERNS AND GRAIN