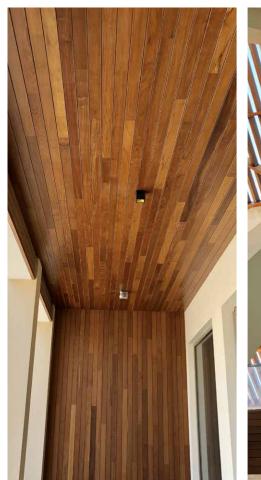

#### **WALLS and CEILINGS**

68 x 17 mm

## -exterpark TECH WALL

# La mejor instalación para fachadas y techos · 6 colores WPC