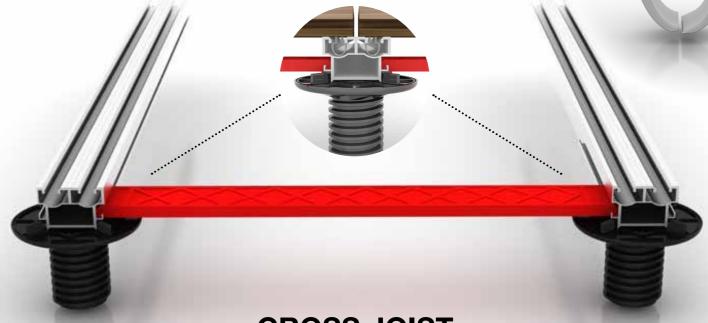

## **CROSS JOIST**

Exterpark latest contribution to a better installation and long lasting deck.

- Substantial time saving when laying down joists at specific span distance. Leave aside measuring tape.
- Total gain in span distance accuracy. Cross joists have the exact span size we need from center to center of our aluminum joists.
- Gain in substructure stability specially when using pedestals. Cross joists will be a key cross beam which will keep same distance among joists and will prevent them from moving.