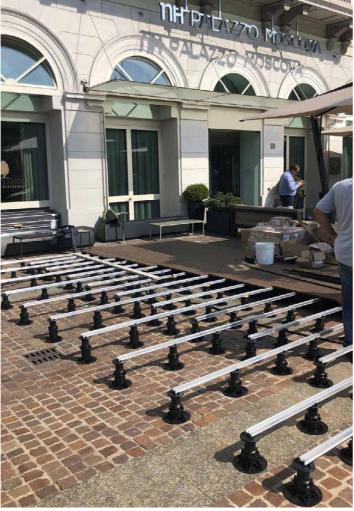

## THE MAGNET SYSTEM WORKS OVER 6 ESSENTIAL ELEMENTS:

- 1. A T GROOVE at the bottom of each board to allocate magnet clips.
- **2. ALUMINUM JOISTS** with a very specific and accurate geometry for the magnet clip to click inside.
- 3. SPACERS between boards to leave 4mm invisible expansion and drainage gap.
- **4. BLOCKING** units to keep all boards always in same place and prevent longitudinal movement.
- 5. PEDESTALS and WEDGES Levelling instruments.

## **ALUMINUM JOISTS**

• IMPROVED LOADING CAPACITY to more than 4000kgs per m<sup>2</sup>.

## A SOLID ROCK FOUNDATION **ALL SCENARIOS - BUILDING IT FOREVER**

**SINGLE** 35 x 32 mm

**LOW HEIGHT** 35 x 15,5 mm

**LOW DOUBLE** 48 x 15,5 mm

**DOUBLE** 48 x 32 mm