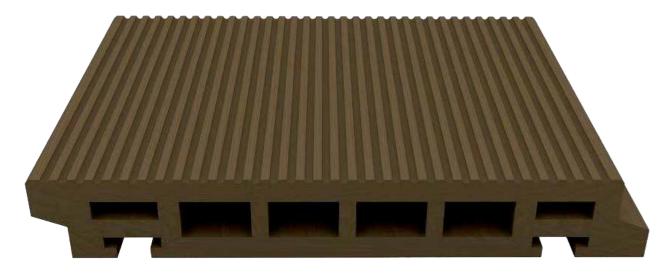

## **Grooved** surface · 6 colours WPC with invisible profile and hollow robust body

SEMI SOLID 22x145x2200 MM

# **Smooth** surface • **6 colours WPC** with invisible profile and solid body

-exterpark TECH ROCK