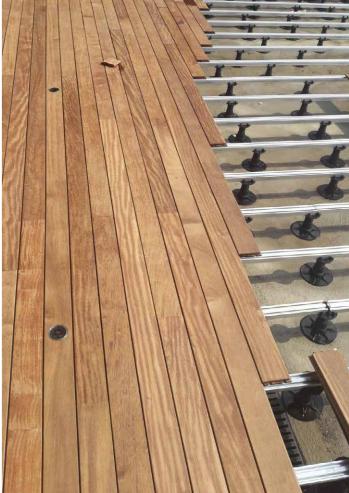

## THE MAGNET SYSTEM WORKS OVER 6 ESSENTIAL ELEMENTS:

- 1. A T GROOVE at the bottom of each board to allocate magnet clips.
- **2. ALUMINUM JOISTS** with a very specific and accurate geometry for the magnet clip to click inside.
- 3. SPACERS between boards to leave 4mm invisible expansion and drainage gap.
- **4. BLOCKING** units to keep all boards always in same place and prevent longitudinal movement.
- 5. PEDESTALS and WEDGES Levelling instruments.

## **COMPREHENSIVE SYSTEM**

Wide range of components to offer the best solution for every project scenario.

**PEDESTALS** Height adjustable pedestals

from 5 up to 40 cm.

**BLOCKING SPACER** 

to prevent longitudinal mis-placement of boards and still allow for the required expansion and contraction.

Leveling **WEDGES** from 1 up to 50 mm. Joist low teeth interlock with wedges for a very easy and accurate leveling.

PedesTALL XL from 30 cm up to 1 m.