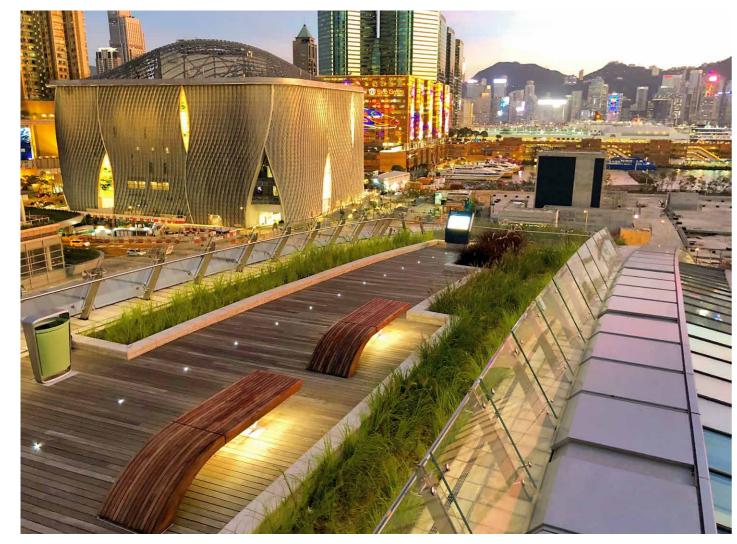

## HONG KONG

MAGNETIC HIGH SPEED TRAIN WEST KOWLOON STATION

## MAGNETIC HIGH SPEED TRAIN WEST KOWLOON STATION

WE EMBRACE WOOD AS IT IS. ONE OF THE WARMEST NATURAL MATERIALS WITH UNIQUE AND INCOMPARABLE FEATURES OF TEXTURE, COLOR, SHADES, PATTERNS AND GRAIN