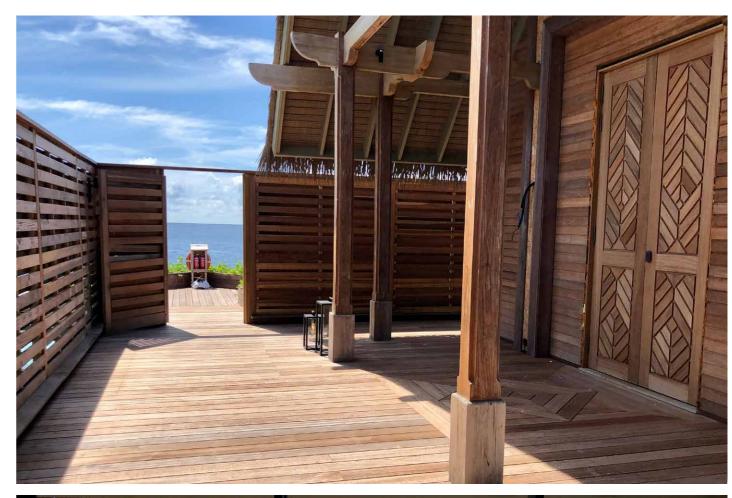

#### MALDIVES 🔼

WALDORF ASTORIA ITHAAFUSHI RESORT 22.000m<sup>2</sup>

#### MALDIVES 🔼

WALDORF ASTORIA ITHAAFUSHI RESORT 22.000 m<sup>2</sup>

FIRST WORLDWIDE HERRINGBONE AND CHEVRON DECK SYSTEM.
45 DEGREE ANGLE MAGNET POSITION WHICH ALLOW TO WORK
WITH STRAIGHT JOIST LAY OUT.