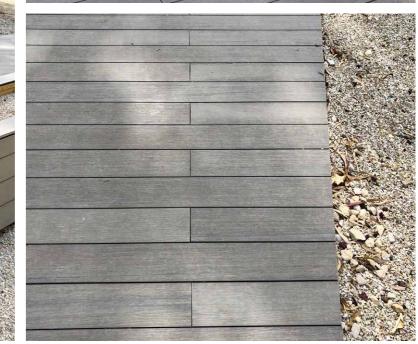

## **Grooved** surface · 6 colours WPC with invisible profile and hollow robust body

SEMI SOLID 22x145x2200 MM

# **Smooth** surface • **6 colours WPC** with invisible profile and solid body

-exterpark TECH ROCK