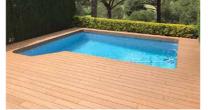

## **Grooved** surface · 6 colours WPC with invisible profile and hollow robust body

SEMI SOLID 22x145x2200 MM

# **Smooth** surface • **6 colours WPC** with invisible profile and solid body

-exterpark TECH ROCK