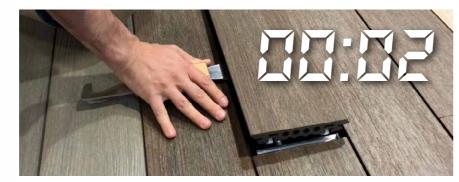

## **MAGNET TOOL**

Using the **MAGNET TOOL**, any board can be opened up in less than 5 SECONDS: