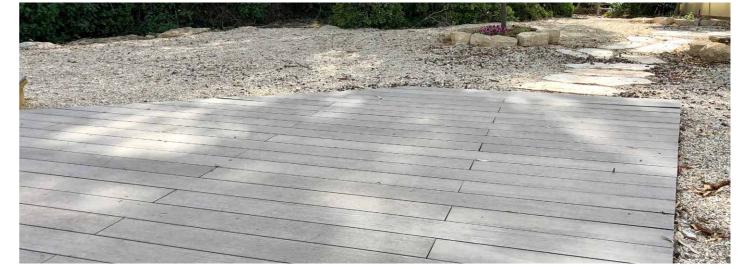

## **Grooved** surface · 6 colours WPC with invisible profile and hollow robust body

SEMI SOLID 22x145x2200 MM

# **Smooth** surface • **6 colours WPC** with invisible profile and solid body

-exterpark TECH ROCK