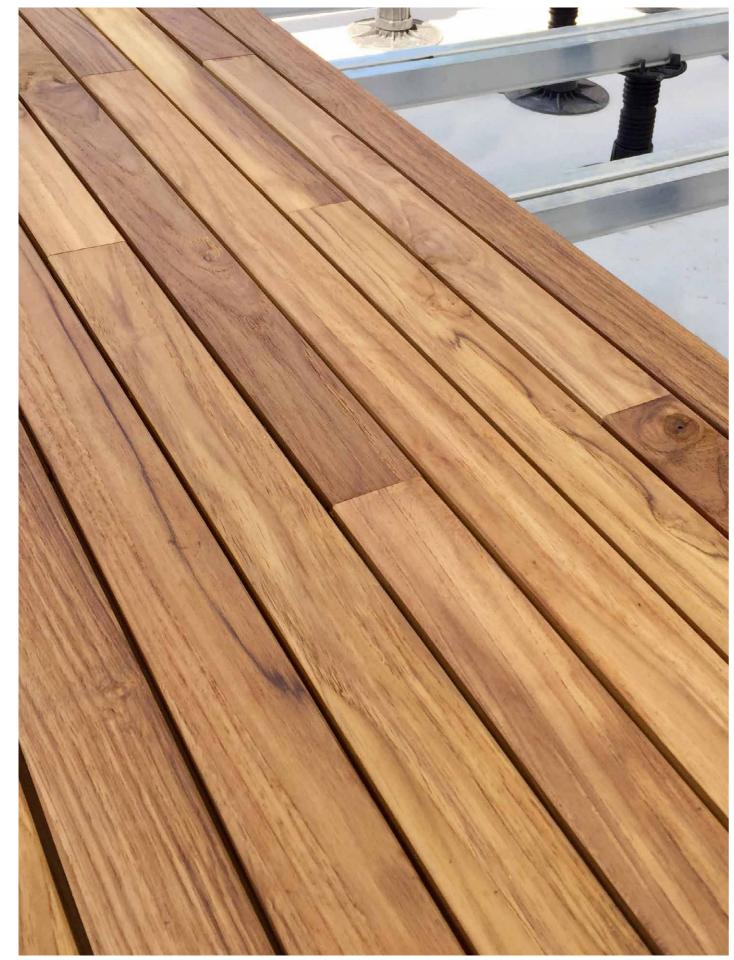

# externark

Our Invisible patented profile provides several advantages:

Powered by Välinge

**BETTER LOOK** Solution No visible gaps nor under structure HYGIENIC No food or other objects can fall down NO LOSS OF VALUABLES → Coins, rings or keys SAFER Nothing can get stuck such as high heels or fingers

## **DETAILS**

Comprehensive system with complete solutions

We have created the **double click joist** for the short-end connections, which is a must for the good performance of

There is even a 4 mm spacing mark for the indicative recommended expansion gap essential for Exterpark Tech WPC.