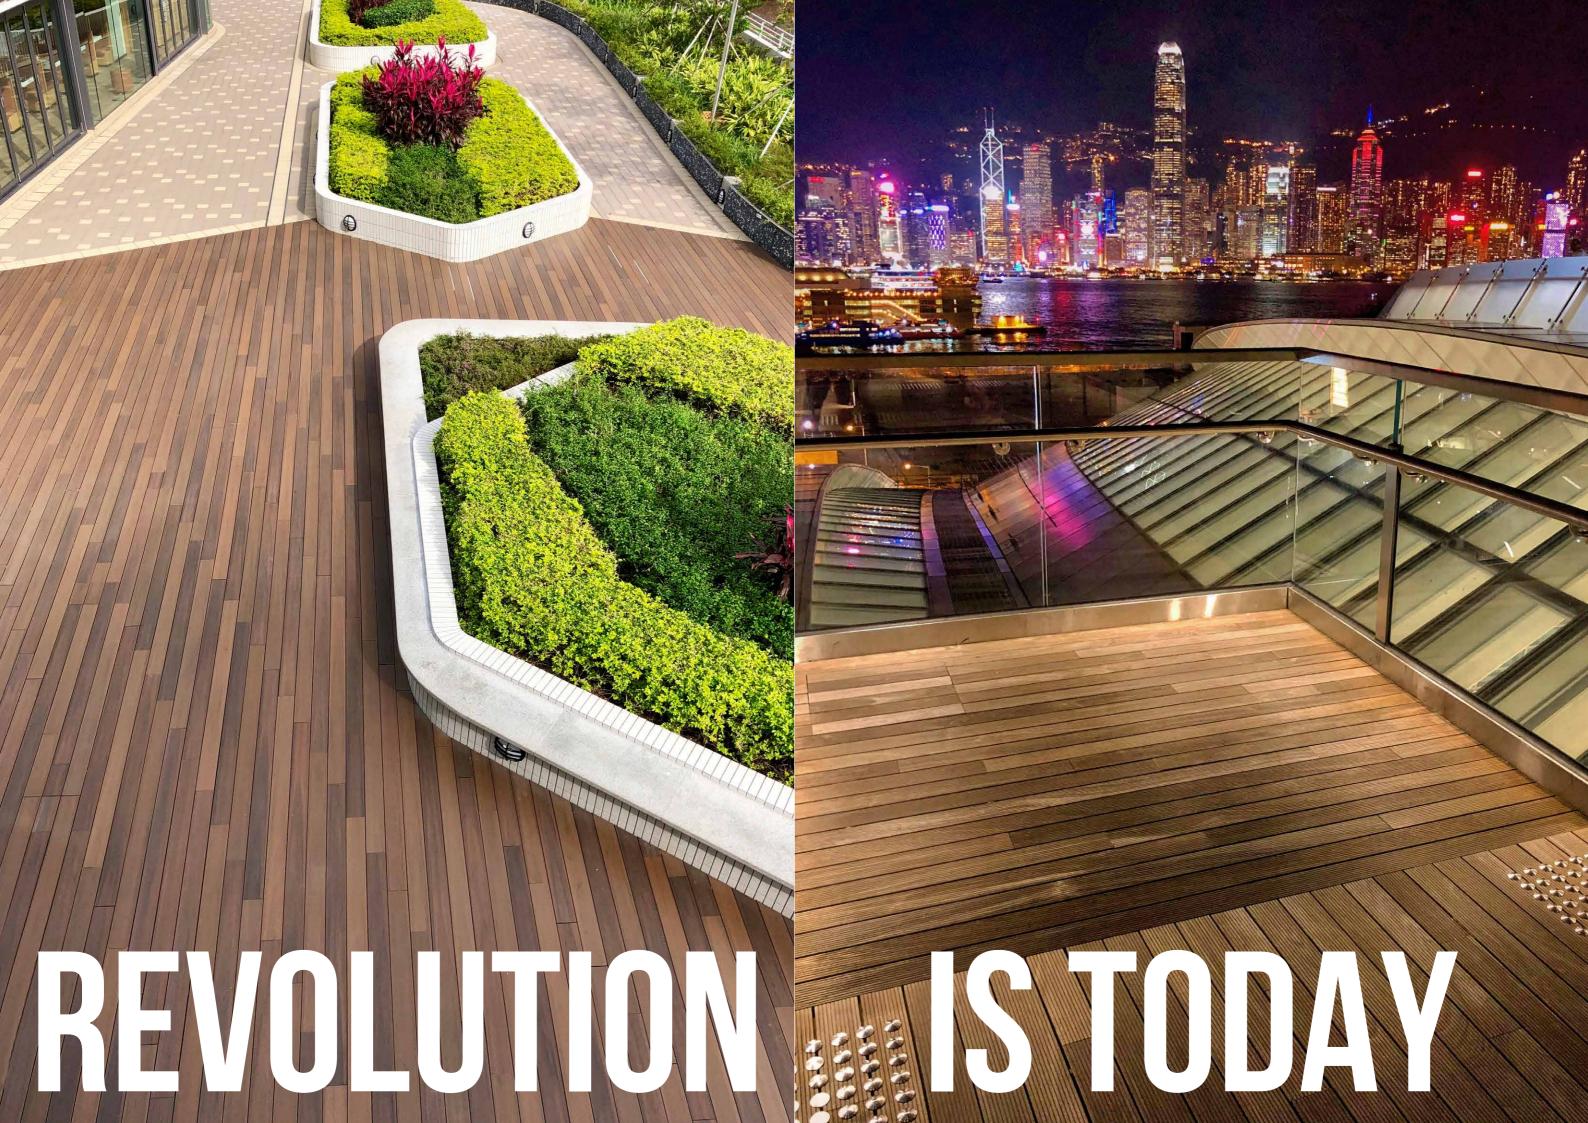

## HONG KONG **S**

## HONG KONG

MAGNETIC HIGH SPEED TRAIN WEST KOWLOON STATION

## MAGNETIC HIGH SPEED TRAIN WEST KOWLOON STATION

WE EMBRACE WOOD AS IT IS. ONE OF THE WARMEST NATURAL MATERIALS WITH UNIQUE AND INCOMPARABLE FEATURES OF TEXTURE, COLOR, SHADES, PATTERNS AND GRAIN