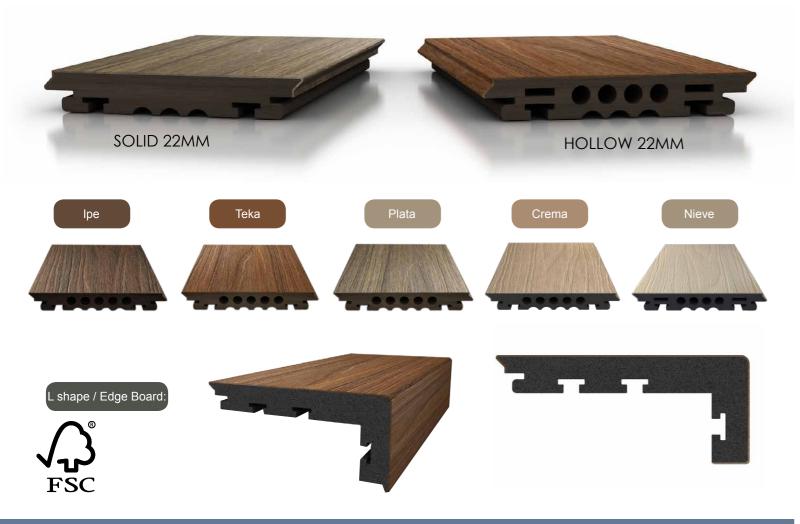

## **Grooved** surface · 6 colours WPC with invisible profile and hollow robust body

SEMI SOLID 22x145x2200 MM

# **Smooth** surface • **6 colours WPC** with invisible profile and solid body

-exterpark TECH ROCK

# Anti-stain Shield capped surface 5 premium colours WPC

with wood texture and brushed surface.

**Tech Cube** is the first combo wpc board designed to fit **3 different installations systems.** 

Tech Cube is the only wpc board to combine 3 patented technologies in one deck system.

TECH CUBE SOLID & HOLLOW

Other available surface finishes and colors