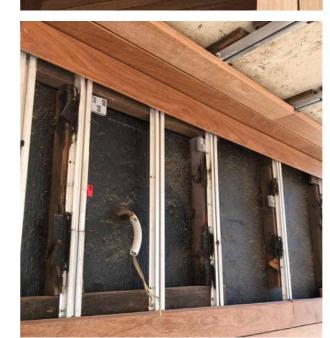

## THE MAGNET SYSTEM WORKS OVER 6 ESSENTIAL ELEMENTS:

- 1. A T GROOVE at the bottom of each board to allocate magnet clips.
- **2. ALUMINUM JOISTS** with a very specific and accurate geometry for the magnet clip to click inside.
- 3. SPACERS between boards to leave 4mm invisible expansion and drainage gap.
- **4. BLOCKING** units to keep all boards always in same place and prevent longitudinal movement.
- 5. PEDESTALS and WEDGES Levelling instruments.

## 6. THE MAGNET CLIP

- · The corner stone of the system.
- A secret formula combining two types of POM gives us top strength (more than 330km wind lift test) with the right flexibility.
- Low friction coefficient and high abrasion resistance.
- · Withstands -40°C to 90°C.
- · POM is widely used in the automotive and electronic industry.

## **ALUMINUM JOISTS**

• IMPROVED LOADING CAPACITY to more than 4000kgs per m<sup>2</sup>.