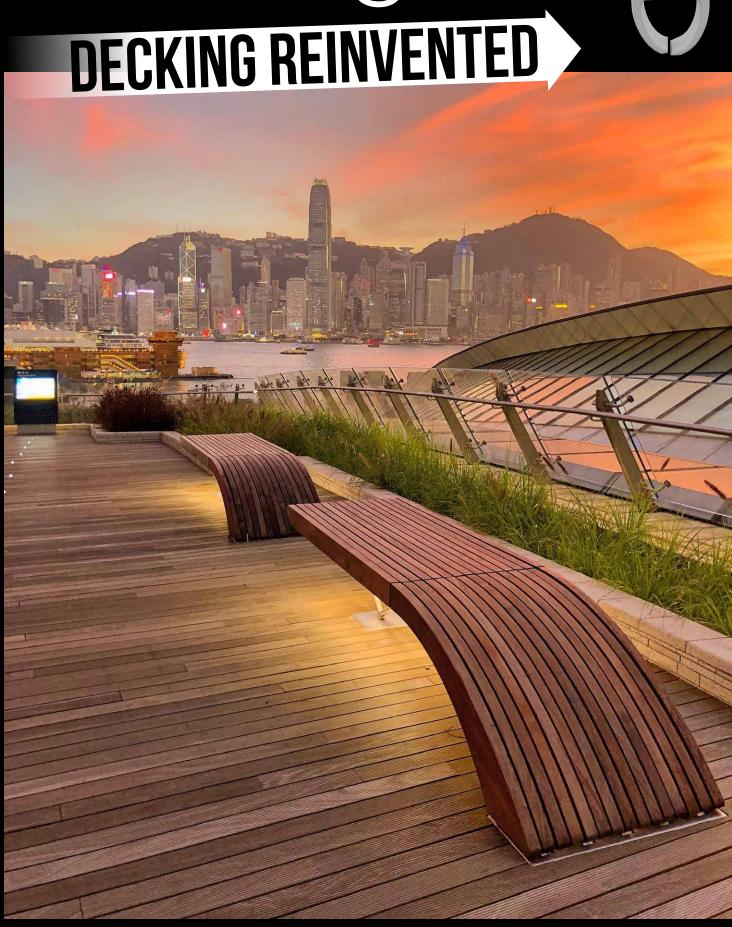

## HONG KONG

MAGNETIC HIGH SPEED TRAIN WEST KOWLOON STATION

## MAGNETIC HIGH SPEED TRAIN WEST KOWLOON STATION

WE EMBRACE WOOD AS IT IS. ONE OF THE WARMEST NATURAL MATERIALS WITH UNIQUE AND INCOMPARABLE FEATURES OF TEXTURE, COLOR, SHADES, PATTERNS AND GRAIN