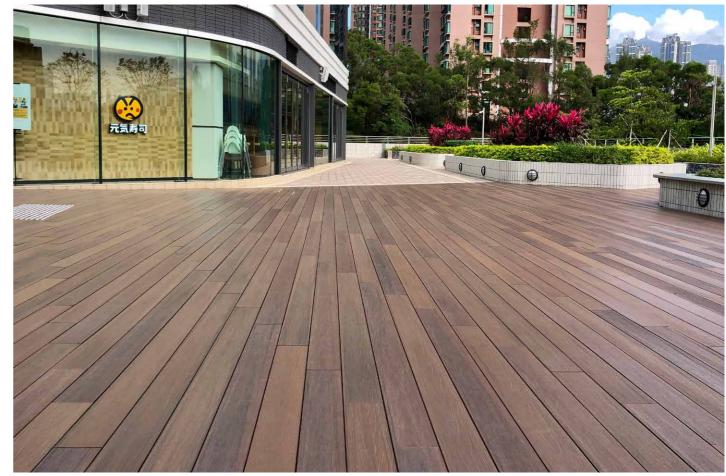

## HONG KONG **S**

## HONG KONG

MAGNETIC HIGH SPEED TRAIN WEST KOWLOON STATION

## MAGNETIC HIGH SPEED TRAIN WEST KOWLOON STATION

WE EMBRACE WOOD AS IT IS. ONE OF THE WARMEST NATURAL MATERIALS WITH UNIQUE AND INCOMPARABLE FEATURES OF TEXTURE, COLOR, SHADES, PATTERNS AND GRAIN