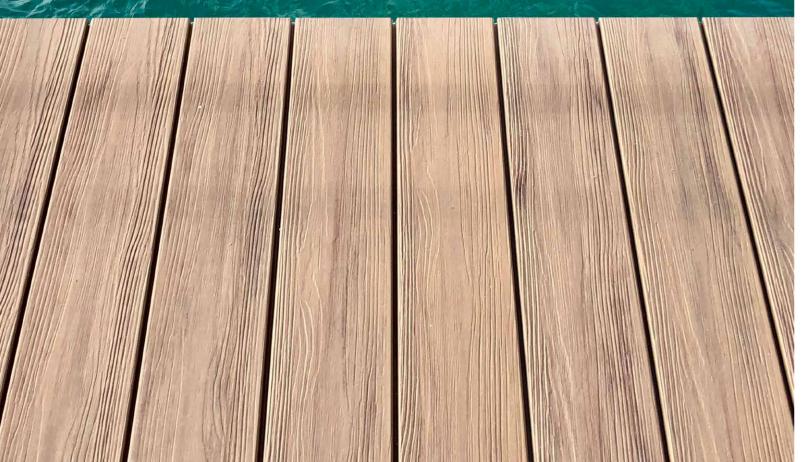

## **Grooved** surface · 6 colours WPC with invisible profile and hollow robust body

SEMI SOLID 22x145x2200 MM