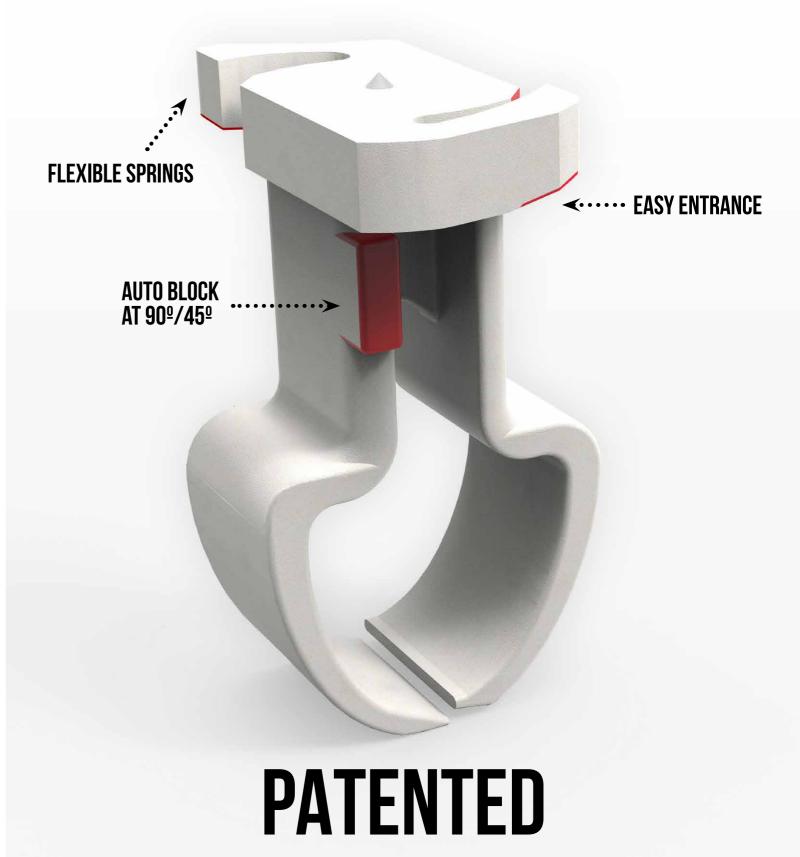

## 6. THE MAGNET CLIP

- · The corner stone of the system.
- A secret formula combining two types of POM gives us top strength (more than 330km wind lift test) with the right flexibility.
- Low friction coefficient and high abrasion resistance.
- · Withstands -40°C to 90°C.
- · POM is widely used in the automotive and electronic industry.

## THE MAGNET CLIP

The biggest thing in decking is really small.

## **NEW MAGNET CLIP**

the magnet  $^{\circ}$ DECKING REINVENTED

Fully made of **POM**, a high performance engineering thermoplastic with excellent dimensional stability even at extreme conditions.

4 new patented improvements for the new 2019 magnet clip. First herringbone and chevron deck system invented.