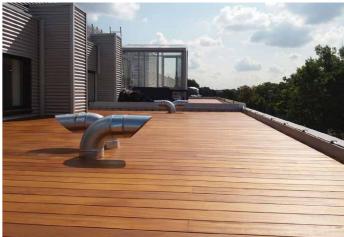

## THE MAGNET SYSTEM WORKS OVER 6 ESSENTIAL ELEMENTS:

- 1. A T GROOVE at the bottom of each board to allocate magnet clips.
- **2. ALUMINUM JOISTS** with a very specific and accurate geometry for the magnet clip to click inside.
- 3. SPACERS between boards to leave 4mm invisible expansion and drainage gap.
- **4. BLOCKING** units to keep all boards always in same place and prevent longitudinal movement.
- 5. PEDESTALS and WEDGES Levelling instruments.

## 6. THE MAGNET CLIP

- · The corner stone of the system.
- A secret formula combining two types of POM gives us top strength (more than 330km wind lift test) with the right flexibility.
- Low friction coefficient and high abrasion resistance.
- · Withstands -40°C to 90°C.
- · POM is widely used in the automotive and electronic industry.