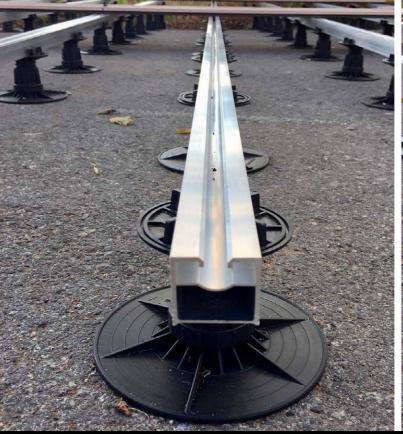

## THE MAGNET SYSTEM WORKS OVER 6 ESSENTIAL ELEMENTS:

- 1. A T GROOVE at the bottom of each board to allocate magnet clips.
- **2. ALUMINUM JOISTS** with a very specific and accurate geometry for the magnet clip to click inside.
- 3. SPACERS between boards to leave 4mm invisible expansion and drainage gap.
- **4. BLOCKING** units to keep all boards always in same place and prevent longitudinal movement.
- 5. PEDESTALS and WEDGES Levelling instruments.

## 6. THE MAGNET CLIP

- · The corner stone of the system.
- A secret formula combining two types of POM gives us top strength (more than 330km wind lift test) with the right flexibility.
- Low friction coefficient and high abrasion resistance.
- · Withstands -40°C to 90°C.
- · POM is widely used in the automotive and electronic industry.

## **ALUMINUM JOISTS**

• IMPROVED LOADING CAPACITY to more than 4000kgs per m<sup>2</sup>.