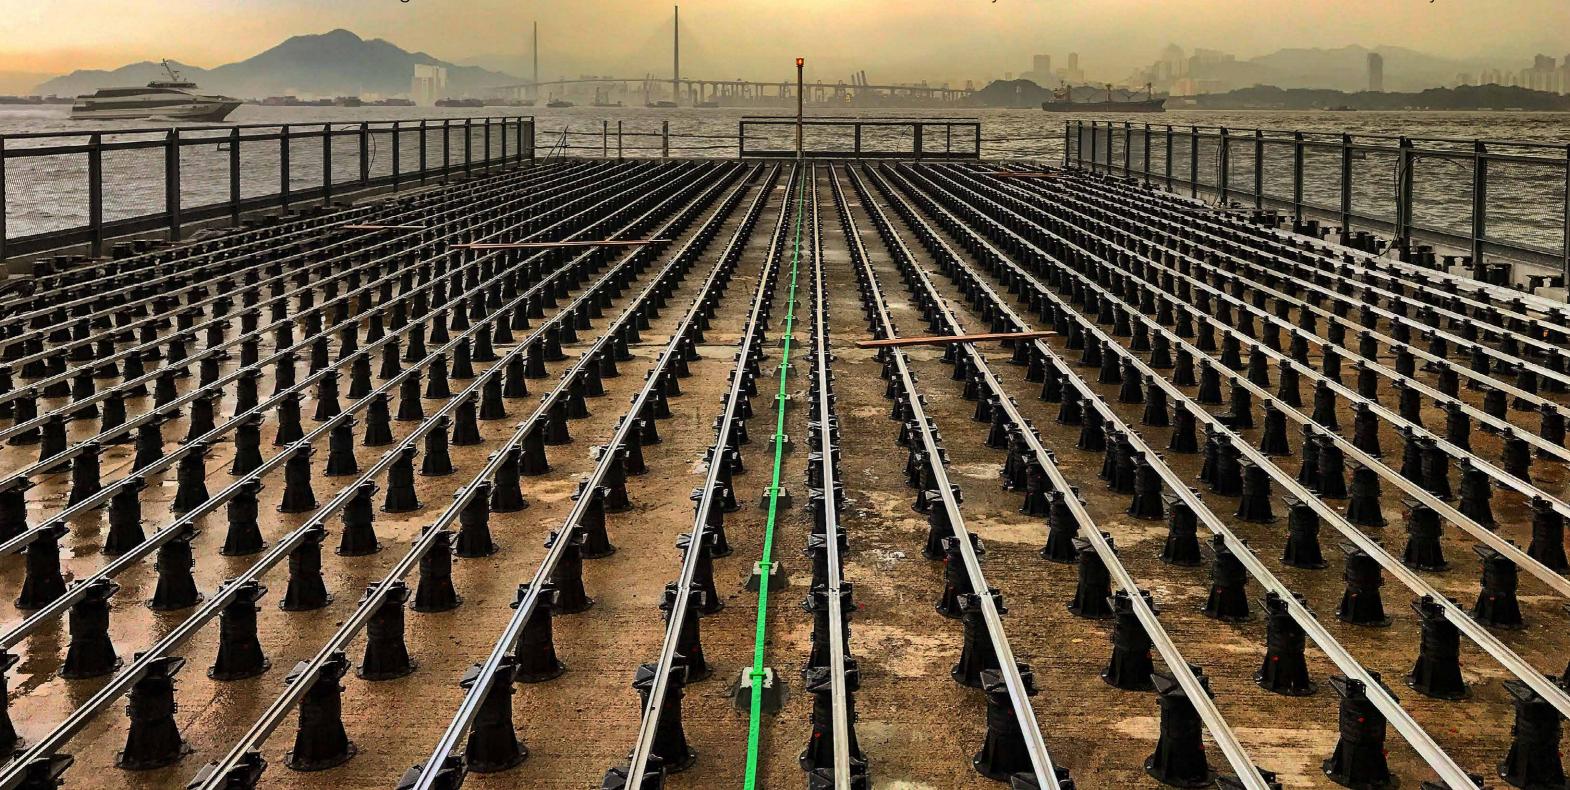

## HONG KONG

MAGNETIC HIGH SPEED TRAIN WEST KOWLOON STATION

## MAGNETIC HIGH SPEED TRAIN WEST KOWLOON STATION

WE EMBRACE WOOD AS IT IS. ONE OF THE WARMEST NATURAL MATERIALS WITH UNIQUE AND INCOMPARABLE FEATURES OF TEXTURE, COLOR, SHADES, PATTERNS AND GRAIN