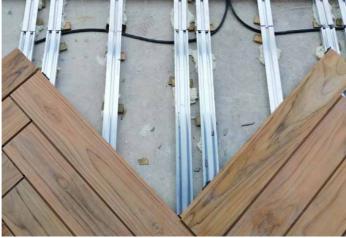

## THE MAGNET SYSTEM WORKS OVER 6 ESSENTIAL ELEMENTS:

- 1. A T GROOVE at the bottom of each board to allocate magnet clips.
- **2. ALUMINUM JOISTS** with a very specific and accurate geometry for the magnet clip to click inside.
- 3. SPACERS between boards to leave 4mm invisible expansion and drainage gap.
- **4. BLOCKING** units to keep all boards always in same place and prevent longitudinal movement.
- 5. PEDESTALS and WEDGES Levelling instruments.

## **ALUMINUM JOISTS**

• IMPROVED LOADING CAPACITY to more than 4000kgs per m<sup>2</sup>.

## A SOLID ROCK FOUNDATION **ALL SCENARIOS - BUILDING IT FOREVER**

**SINGLE** 35 x 32 mm

**LOW HEIGHT** 35 x 15,5 mm

**LOW DOUBLE** 48 x 15,5 mm

**DOUBLE** 48 x 32 mm