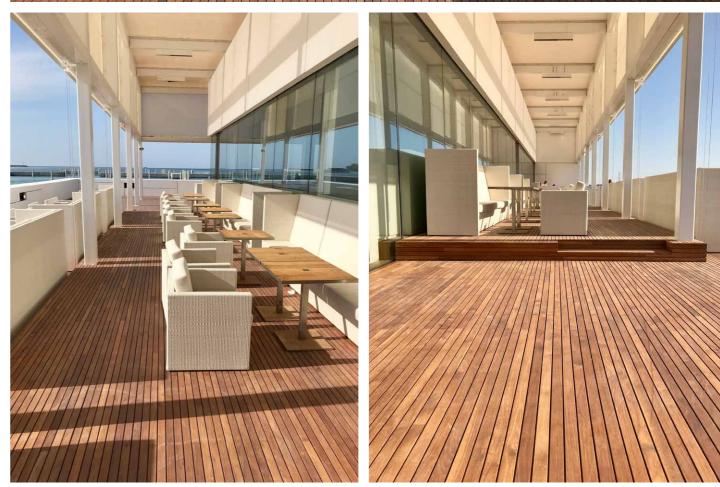

## **BENEFIT #1 INVISIBLE PROFILE**

## **BENEFIT #2 ASSEMBLY**

STANDARD PROFILE WITH OPEN GAPS VS EXTERPARK INVISIBLE PROFILE

# externark

Our Invisible patented profile provides several advantages:

Powered by Välinge

**BETTER LOOK** Solution No visible gaps nor under structure HYGIENIC No food or other objects can fall down NO LOSS OF VALUABLES → Coins, rings or keys SAFER Nothing can get stuck such as high heels or fingers