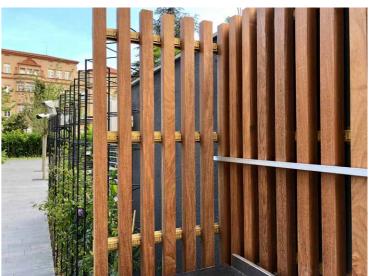

## -exterpark TECH WALL

# La mejor instalación para fachadas y techos · 6 colores WPC