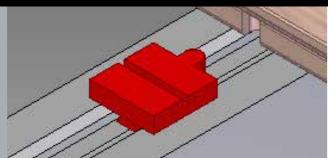

## THE MAGNET SYSTEM WORKS OVER 6 ESSENTIAL ELEMENTS:

- 1. A T GROOVE at the bottom of each board to allocate magnet clips.
- **2. ALUMINUM JOISTS** with a very specific and accurate geometry for the magnet clip to click inside.
- 3. SPACERS between boards to leave 4mm invisible expansion and drainage gap.
- **4. BLOCKING** units to keep all boards always in same place and prevent longitudinal movement.
- 5. PEDESTALS and WEDGES Levelling instruments.

## **COMPREHENSIVE SYSTEM**

Wide range of components to offer the best solution for every project scenario.

**PEDESTALS** Height adjustable pedestals

from 5 up to 40 cm.

**BLOCKING SPACER** 

to prevent longitudinal mis-placement of boards and still allow for the required expansion and contraction.