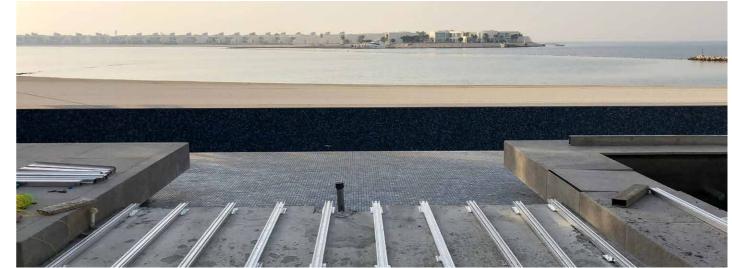

## THE MAGNET SYSTEM WORKS OVER 6 ESSENTIAL ELEMENTS:

- 1. A T GROOVE at the bottom of each board to allocate magnet clips.
- **2. ALUMINUM JOISTS** with a very specific and accurate geometry for the magnet clip to click inside.
- 3. SPACERS between boards to leave 4mm invisible expansion and drainage gap.
- **4. BLOCKING** units to keep all boards always in same place and prevent longitudinal movement.
- 5. PEDESTALS and WEDGES Levelling instruments.

## 6. THE MAGNET CLIP

- · The corner stone of the system.
- A secret formula combining two types of POM gives us top strength (more than 330km wind lift test) with the right flexibility.
- Low friction coefficient and high abrasion resistance.
- · Withstands -40°C to 90°C.
- · POM is widely used in the automotive and electronic industry.

## **ALUMINUM JOISTS**

• IMPROVED LOADING CAPACITY to more than 4000kgs per m<sup>2</sup>.