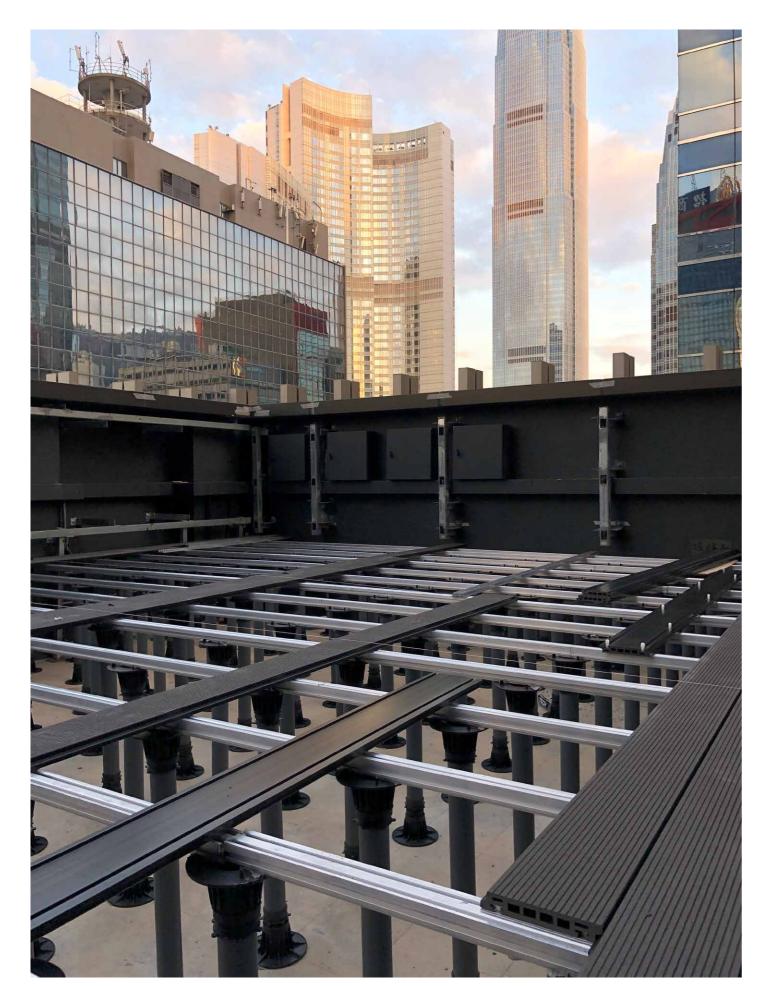

## THE MAGNET SYSTEM WORKS OVER 6 ESSENTIAL ELEMENTS:

- 1. A T GROOVE at the bottom of each board to allocate magnet clips.
- **2. ALUMINUM JOISTS** with a very specific and accurate geometry for the magnet clip to click inside.
- 3. SPACERS between boards to leave 4mm invisible expansion and drainage gap.
- **4. BLOCKING** units to keep all boards always in same place and prevent longitudinal movement.
- 5. PEDESTALS and WEDGES Levelling instruments.

## 6. THE MAGNET CLIP

- · The corner stone of the system.
- A secret formula combining two types of POM gives us top strength (more than 330km wind lift test) with the right flexibility.
- Low friction coefficient and high abrasion resistance.
- · Withstands -40°C to 90°C.
- · POM is widely used in the automotive and electronic industry.

## **ALUMINUM JOISTS**

• IMPROVED LOADING CAPACITY to more than 4000kgs per m<sup>2</sup>.

## **COMPREHENSIVE SYSTEM**

Wide range of components to offer the best solution for every project scenario.

**PEDESTALS** Height adjustable pedestals

from 5 up to 40 cm.

**BLOCKING SPACER** 

to prevent longitudinal mis-placement of boards and still allow for the required expansion and contraction.