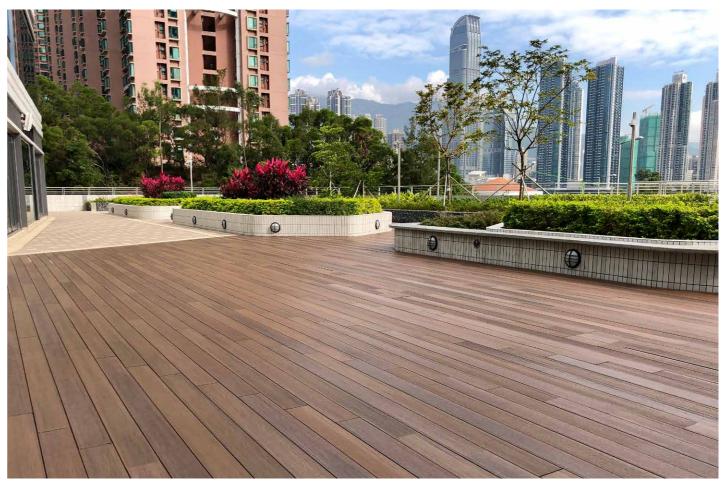

## HONG KONG **S**

## HONG KONG

MAGNETIC HIGH SPEED TRAIN WEST KOWLOON STATION

## MAGNETIC HIGH SPEED TRAIN WEST KOWLOON STATION

WE EMBRACE WOOD AS IT IS. ONE OF THE WARMEST NATURAL MATERIALS WITH UNIQUE AND INCOMPARABLE FEATURES OF TEXTURE, COLOR, SHADES, PATTERNS AND GRAIN