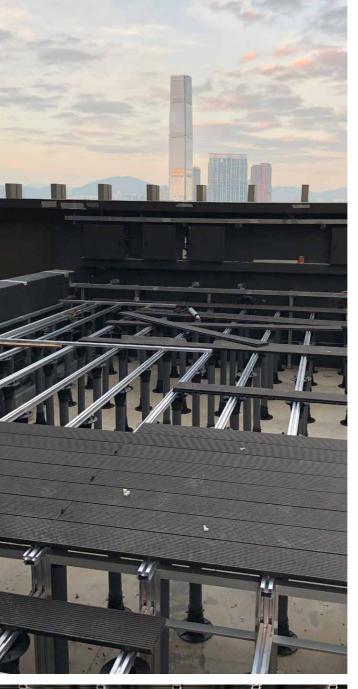

## THE MAGNET SYSTEM WORKS OVER 6 ESSENTIAL ELEMENTS:

- 1. A T GROOVE at the bottom of each board to allocate magnet clips.
- **2. ALUMINUM JOISTS** with a very specific and accurate geometry for the magnet clip to click inside.
- 3. SPACERS between boards to leave 4mm invisible expansion and drainage gap.
- **4. BLOCKING** units to keep all boards always in same place and prevent longitudinal movement.
- 5. PEDESTALS and WEDGES Levelling instruments.

## 6. THE MAGNET CLIP

- · The corner stone of the system.
- A secret formula combining two types of POM gives us top strength (more than 330km wind lift test) with the right flexibility.
- Low friction coefficient and high abrasion resistance.
- · Withstands -40°C to 90°C.
- · POM is widely used in the automotive and electronic industry.

## **ALUMINUM JOISTS**

• IMPROVED LOADING CAPACITY to more than 4000kgs per m<sup>2</sup>.