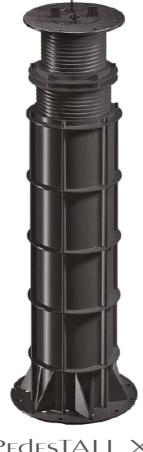

## **COMPREHENSIVE SYSTEM**

Wide range of components to offer the best solution for every project scenario.

**PEDESTALS** Height adjustable pedestals

from 5 up to 40 cm.

**BLOCKING SPACER** 

to prevent longitudinal mis-placement of boards and still allow for the required expansion and contraction.

Leveling **WEDGES** from 1 up to 50 mm. Joist low teeth interlock with wedges for a very easy and accurate leveling.

PedesTALL XL from 30 cm up to 1 m.