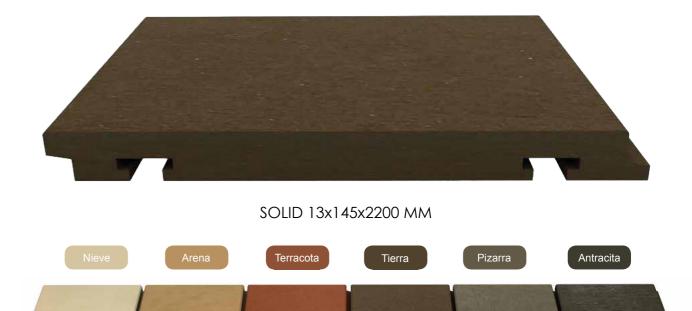

## **Grooved** surface · 6 colours WPC with invisible profile and hollow robust body

SEMI SOLID 22x145x2200 MM