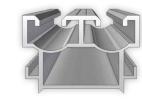

## THE MAGNET SYSTEM WORKS OVER 6 ESSENTIAL ELEMENTS:

- 1. A T GROOVE at the bottom of each board to allocate magnet clips.
- **2. ALUMINUM JOISTS** with a very specific and accurate geometry for the magnet clip to click inside.
- 3. SPACERS between boards to leave 4mm invisible expansion and drainage gap.
- **4. BLOCKING** units to keep all boards always in same place and prevent longitudinal movement.
- 5. PEDESTALS and WEDGES Levelling instruments.

## 6. THE MAGNET CLIP

- · The corner stone of the system.
- A secret formula combining two types of POM gives us top strength (more than 330km wind lift test) with the right flexibility.
- Low friction coefficient and high abrasion resistance.
- · Withstands -40°C to 90°C.
- · POM is widely used in the automotive and electronic industry.

## **ALUMINUM JOISTS**

• IMPROVED LOADING CAPACITY to more than 4000kgs per m<sup>2</sup>.