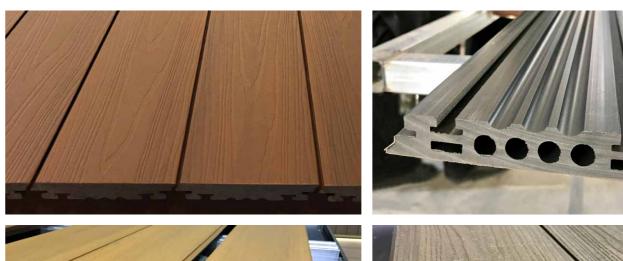

## THE MAGNET SYSTEM WORKS OVER 6 ESSENTIAL ELEMENTS:

- 1. A T GROOVE at the bottom of each board to allocate magnet clips.
- **2. ALUMINUM JOISTS** with a very specific and accurate geometry for the magnet clip to click inside.
- 3. SPACERS between boards to leave 4mm invisible expansion and drainage gap.
- **4. BLOCKING** units to keep all boards always in same place and prevent longitudinal movement.
- 5. PEDESTALS and WEDGES Levelling instruments.

## 6. THE MAGNET CLIP

- · The corner stone of the system.
- A secret formula combining two types of POM gives us top strength (more than 330km wind lift test) with the right flexibility.
- Low friction coefficient and high abrasion resistance.
- · Withstands -40°C to 90°C.
- · POM is widely used in the automotive and electronic industry.

## **ALUMINUM JOISTS**

• IMPROVED LOADING CAPACITY to more than 4000kgs per m<sup>2</sup>.