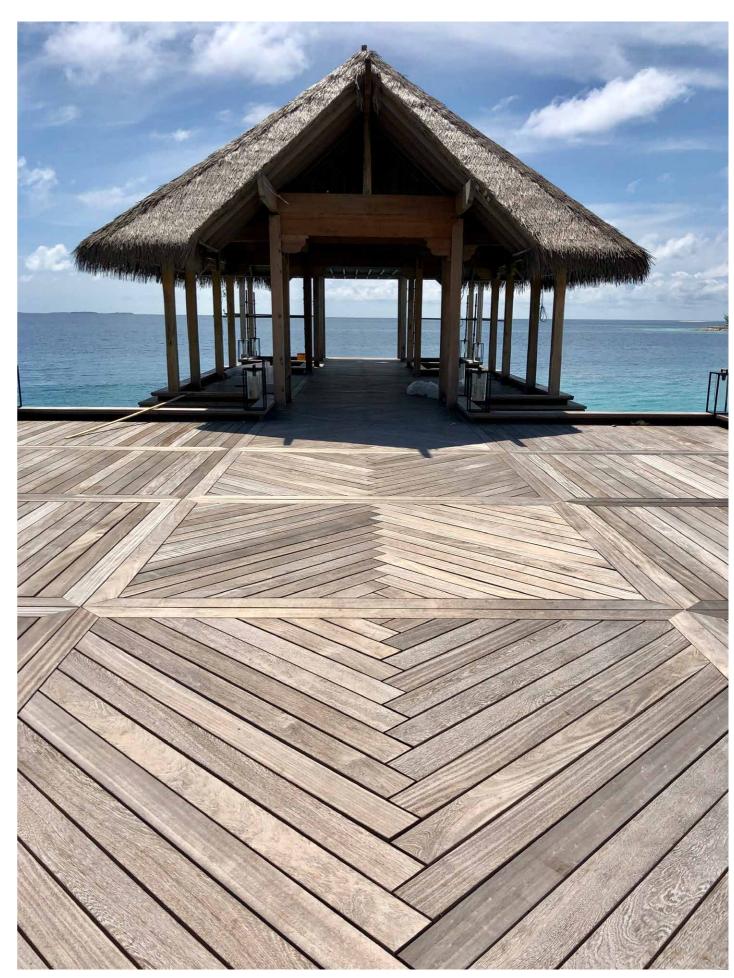

#### MALDIVES 🔼

WALDORF ASTORIA ITHAAFUSHI RESORT 22.000 m<sup>2</sup>

FIRST WORLDWIDE HERRINGBONE AND CHEVRON DECK SYSTEM.
45 DEGREE ANGLE MAGNET POSITION WHICH ALLOW TO WORK
WITH STRAIGHT JOIST LAY OUT.