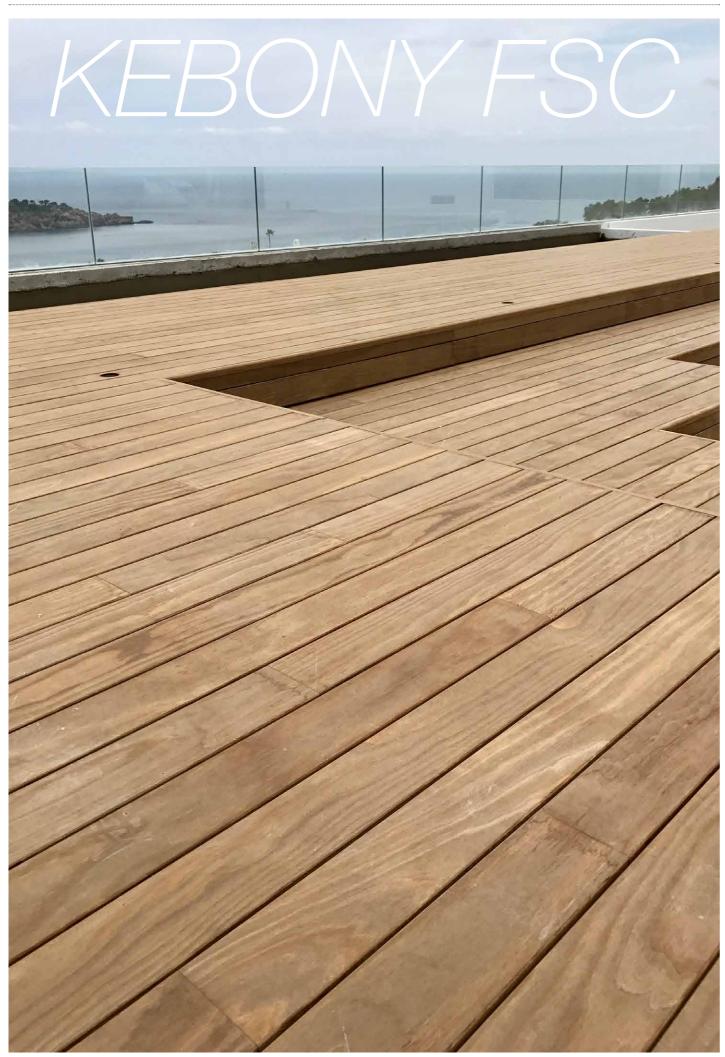

## **Commitment with the environment**

We manufacture using sustainable sources such as **FSC®** certified wood. Furthermore Exterpark Magnet features certain characteristics that provide credits for the green **LEED building certification**.

## **Grooved** surface · 6 colours WPC with invisible profile and hollow robust body

SEMI SOLID 22x145x2200 MM