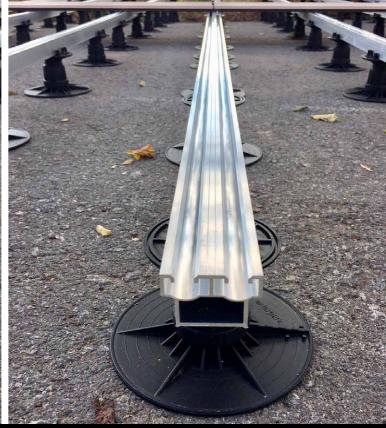

## THE MAGNET SYSTEM WORKS OVER 6 ESSENTIAL ELEMENTS:

- 1. A T GROOVE at the bottom of each board to allocate magnet clips.
- **2. ALUMINUM JOISTS** with a very specific and accurate geometry for the magnet clip to click inside.
- 3. SPACERS between boards to leave 4mm invisible expansion and drainage gap.
- **4. BLOCKING** units to keep all boards always in same place and prevent longitudinal movement.
- 5. PEDESTALS and WEDGES Levelling instruments.

## 6. THE MAGNET CLIP

- · The corner stone of the system.
- A secret formula combining two types of POM gives us top strength (more than 330km wind lift test) with the right flexibility.
- Low friction coefficient and high abrasion resistance.
- · Withstands -40°C to 90°C.
- · POM is widely used in the automotive and electronic industry.

## **ALUMINUM JOISTS**

• IMPROVED LOADING CAPACITY to more than 4000kgs per m<sup>2</sup>.