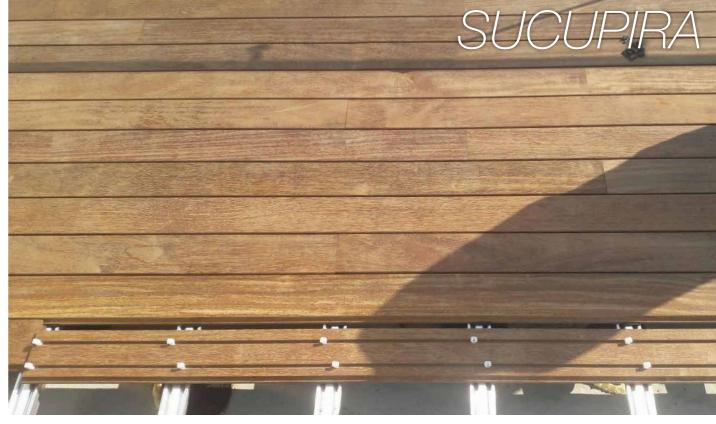

# **Smooth** surface • **6 colours WPC** with invisible profile and solid body

-exterpark TECH ROCK