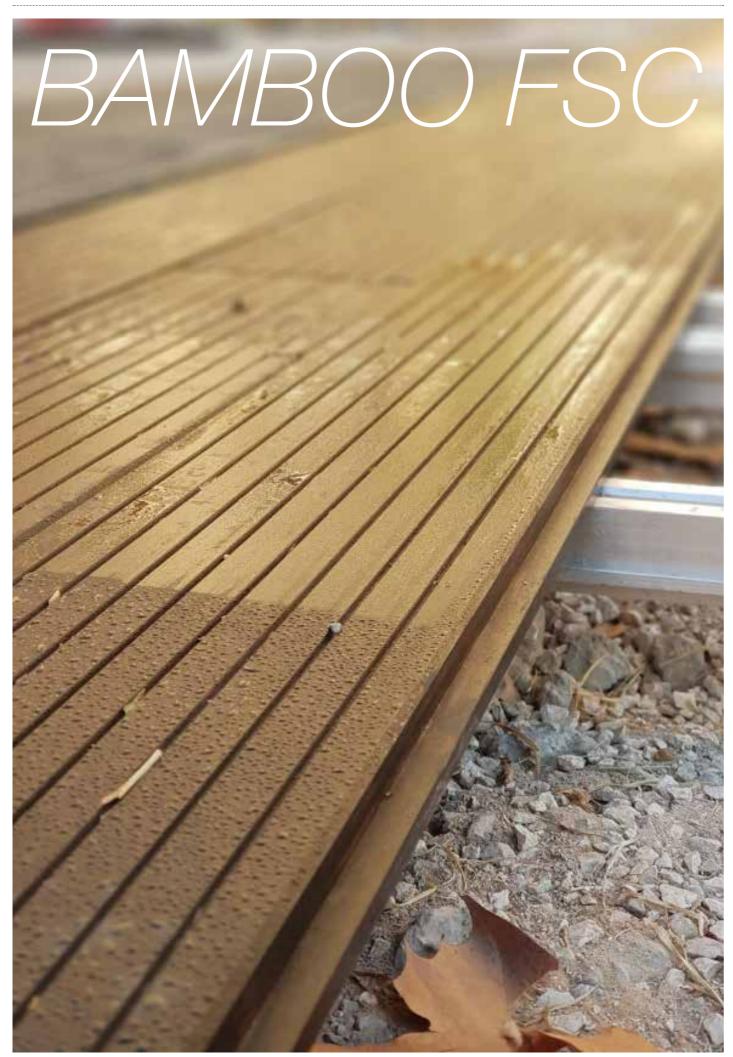

## **Grooved** surface · 6 colours WPC with invisible profile and hollow robust body

SEMI SOLID 22x145x2200 MM