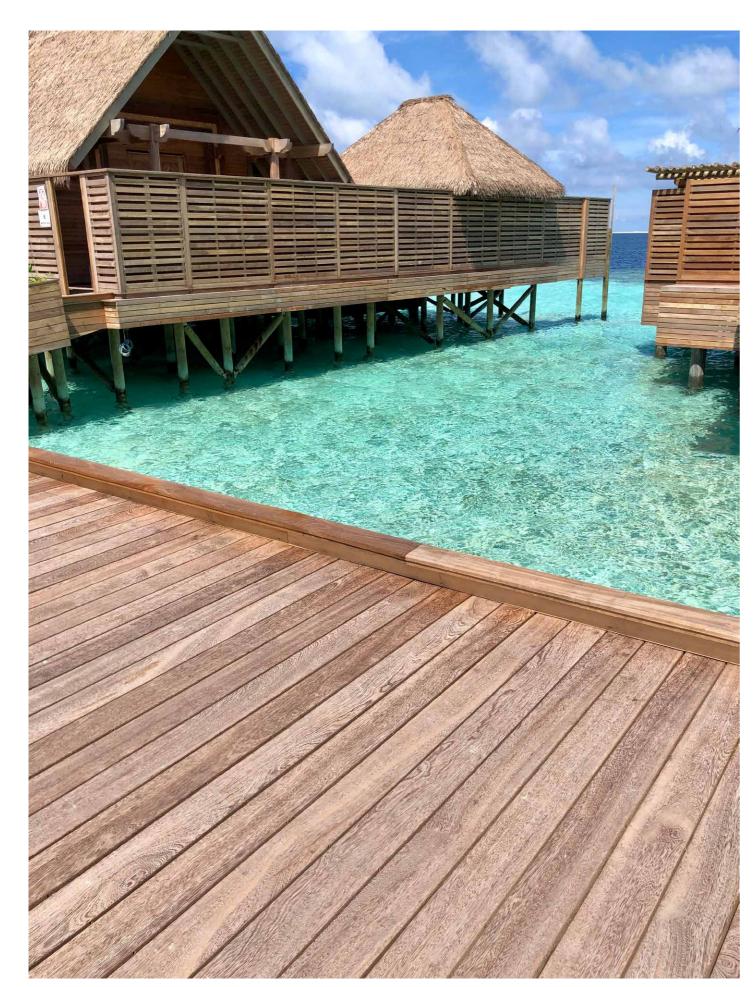

#### MALDIVES 🔼

WALDORF ASTORIA ITHAAFUSHI RESORT 22.000m<sup>2</sup>

#### MALDIVES 🔼

WALDORF ASTORIA ITHAAFUSHI RESORT 22.000 m<sup>2</sup>

FIRST WORLDWIDE HERRINGBONE AND CHEVRON DECK SYSTEM.
45 DEGREE ANGLE MAGNET POSITION WHICH ALLOW TO WORK
WITH STRAIGHT JOIST LAY OUT.