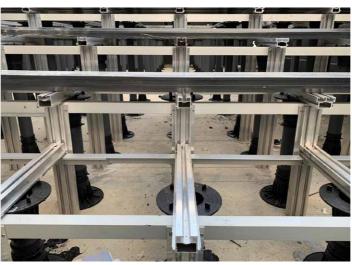

## THE MAGNET SYSTEM WORKS OVER 6 ESSENTIAL ELEMENTS:

- 1. A T GROOVE at the bottom of each board to allocate magnet clips.
- **2. ALUMINUM JOISTS** with a very specific and accurate geometry for the magnet clip to click inside.
- 3. SPACERS between boards to leave 4mm invisible expansion and drainage gap.
- **4. BLOCKING** units to keep all boards always in same place and prevent longitudinal movement.
- 5. PEDESTALS and WEDGES Levelling instruments.

## 6. THE MAGNET CLIP

- · The corner stone of the system.
- A secret formula combining two types of POM gives us top strength (more than 330km wind lift test) with the right flexibility.
- Low friction coefficient and high abrasion resistance.
- · Withstands -40°C to 90°C.
- · POM is widely used in the automotive and electronic industry.

## **ALUMINUM JOISTS**

• IMPROVED LOADING CAPACITY to more than 4000kgs per m<sup>2</sup>.

## A SOLID ROCK FOUNDATION **ALL SCENARIOS - BUILDING IT FOREVER**

**SINGLE** 35 x 32 mm

**LOW HEIGHT** 35 x 15,5 mm

**LOW DOUBLE** 48 x 15,5 mm

**DOUBLE** 48 x 32 mm