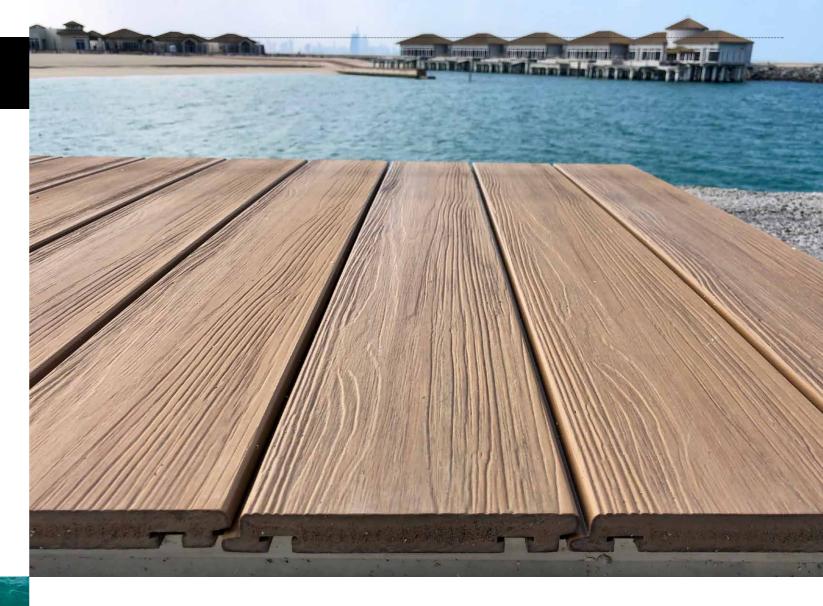

# **Smooth** surface • **6 colours WPC** with invisible profile and solid body

-exterpark TECH ROCK