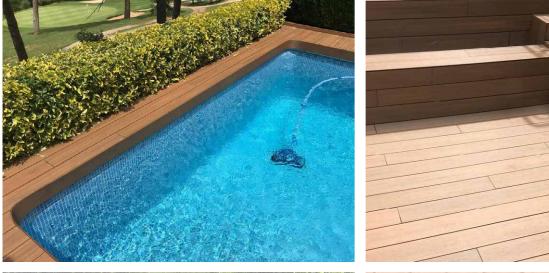

## **Grooved** surface · 6 colours WPC with invisible profile and hollow robust body

SEMI SOLID 22x145x2200 MM

# **Smooth** surface • **6 colours WPC** with invisible profile and solid body

-exterpark TECH ROCK